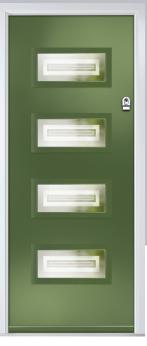

# Gleneagles including 4Grid option

With its eloquent design the Gleneagles is proving to be a very popular design enhanced even further with the grid option.

Door Colour: Moonshine

Door Colour: **Twilight** 

Door Colour: Silver Grey
Door Glass: Synergy

Door Colour: **Diablo**Door Glass: **Onyx** 

Door Colour: Nimbus

Door Glass: Graphite

Door Colour: Black
Door Glass: Louisiana

Door Colour: Clotted Cream

Door Glass: Optimal

4Grid Option