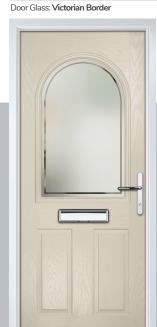

#### Victorian Border

Obscure delicately sandblasted glass combined with a crisp clear keyline gives Victorian Border a classical simplicity that is equally in place in contemporary and traditional doors.