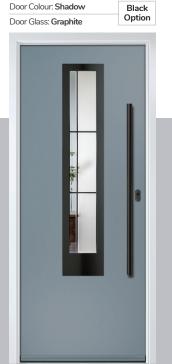

Door Colour: Silver Grey Door Glass: Graphite

Option

Links Option DESIGNER

Door Colour: Sage Door Glass: Cubic

Door Colour: Very Berry
Door Glass: Cubic

Door Colour: **Shadow**Door Glass: **Trinity** 

Links Option