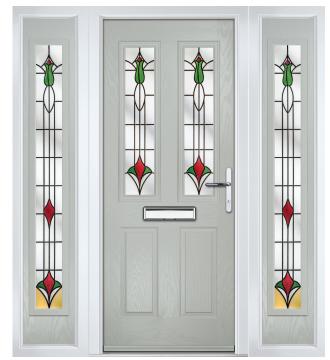

#### **Glass Colour Options**

The Lanesborough glass designs lend themselves to colour co-ordination of the glass to complement or contrast your choice of door colour. Choose from either Amber, Blue or Green borders.

expect in your door. Available in 3 border colours: Amber, Blue or Green.

leadlight design, reminiscent of the Victorian era. With Lanesborough, you can now have all

the benefits of traditional leadlights, with the performance and thermal properties you would