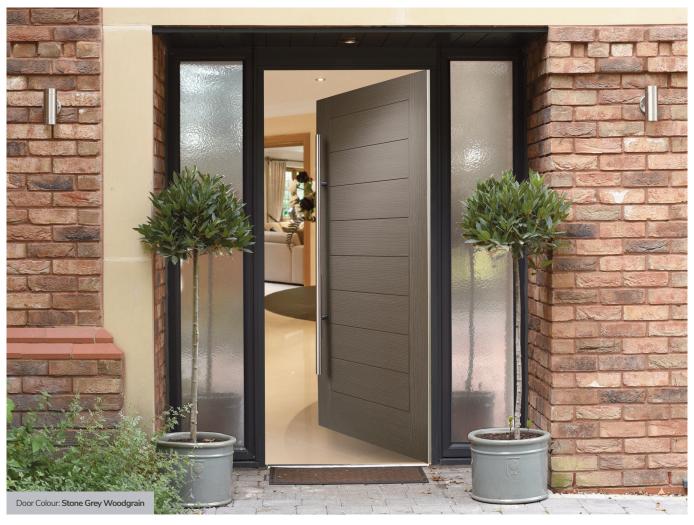

#### Monza II Oakmont

With its contemporary linear etched detailing, the Monza II is a stunning door available glazed or as a solid door option.

Door Colour: Stormy Seas Door Colour: Florida Door Colour: Azure Door Colour: Slate Door Glass: Cubic Door Glass: Skyline Door Glass: Victorian Border Door Glass: Lotus 0 0 0 0 9 