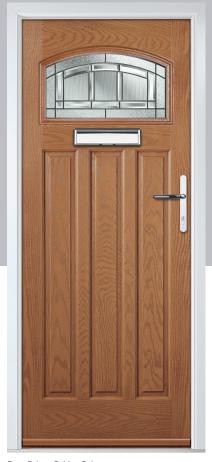

# Carnoustie

including Birkdale and Penina options

Our most popular composite door option which is now available in a choice of three glazing styles.

Carnoustie

Birkdale

Penina

Door Glass: Milan

Door Glass: Lanesborough Blue

Door Glass: Cubic

Door Colour: Cotswold

Door Glass: Astoria

Doo

Door Colour: Black

Door Colour: California

Door Glass: Prestige

Door Colour: Sage