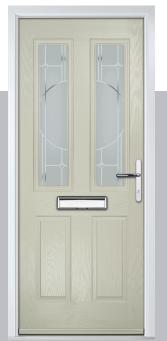

# Carnoustie

including Birkdale and Penina options

Our most popular composite door option which is now available in a choice of three glazing styles.

Carnoustie

Birkdale

Penina

Door Glass: Milan

Door Glass: Lanesborough Blue

Door Glass: Cubic

Door Colour: Cotswold

Door Glass: Astoria

Doo

Door Colour: Black

Door Colour: California

Door Glass: Prestige

Door Colour: Sage

Door Glass: Artisan

Penina Option

Door Colour: Cream White
Door Glass: Bloomsbury

Birkdale Option Door Colour: **Shadow**Door Glass: **Metropolis** 

Door Colour: Clay
Door Glass: Mercury

Door Colour: Very Berry
Door Glass: Belgravia