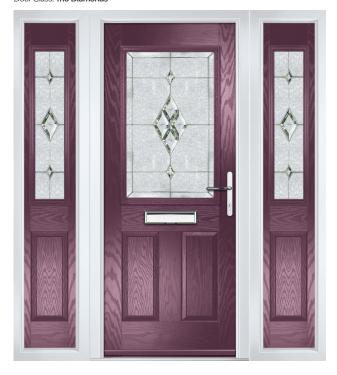

# **Troon**

including Muirfield option

The traditional six-panel door can be enhanced with either two or four small glazing details.

Muirfield

Solid

Door Glass: Bloomsbury

Door Colour: Putty
Door Glass: Trio Diamond

Door Colour: **Chartwell Green**Door Glass: **Belgravia** 

Muirfield Option