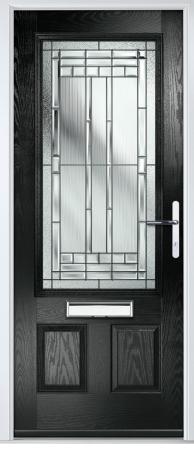

# Carnoustie

including Birkdale and Penina options

Our most popular composite door option which is now available in a choice of three glazing styles.

Carnoustie

Birkdale

Penina

Door Glass: Milan

Door Glass: Lanesborough Blue

Door Glass: Cubic

Door Colour: Cotswold

Door Glass: Astoria

Doo

Door Colour: Black

Door Colour: California

Door Glass: Prestige

Door Colour: Sage