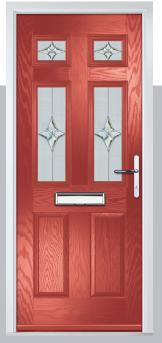

Glass: Astoria

Doo

Door Colour: Black

Door Colour: California

Door Glass: Prestige

Door Colour: Sage

Door Glass: Artisan













Penina Option



Door Colour: Cream White
Door Glass: Bloomsbury

Birkdale Option Door Colour: **Shadow**Door Glass: **Metropolis** 

Door Colour: Clay
Door Glass: Mercury

Door Colour: Very Berry
Door Glass: Belgravia

Door Colour: Silver Grey
Door Glass: Tranquility Zinc











## An evolution of a traditional style with its square top lites.

# **Pinehurst**





















Door Colour: Dusky Pink

Door Glass: Trinity

FLiP® Standard Cassette Option

# **Troon**

including Muirfield option

The traditional six-panel door can be enhanced with either two or four small glazing details.











Muirfield

Solid

Door Glass: Bloomsbury

























Door Colour: Putty
Door Glass: Trio Diamond



Door Colour: **Chartwell Green**Door Glass: **Belgravia** 

Muirfield Option

# Riviera

including Portrush and Sunburst options

A traditional favourite with just a hint of modern, the Riviera is also available in Portrush and Sunburst options shown below.







Doorstyle Options







Sunburst

Door Colour: Nimbus

Door Glass: Prestige

Door Colour: Clotted Cream

Door Glass: Stardrop

Door Colour: French Blue
Door Glass: Bloomsbury

Door Colour: Mulberry

Door Glass: Impression

























Door Colour: **Chartwell Green**Door Glass: **Trio Diamond** 



Door Colour: Military Grey
Door Glass: Numbers\*

Portrush Option

# **Lytham** including 4Grid and 9Grid options

With its large glazed area, the Lytham l