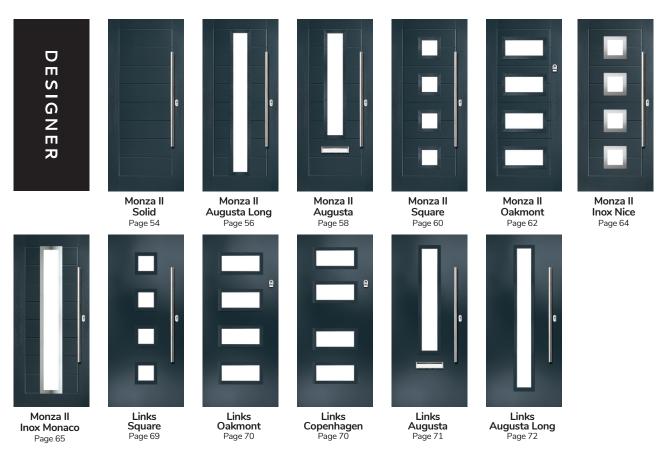

A designer collection of unique door: the smooth/etched LINKS door, glazed using the FLiP® Flat Stipple cassette choice, or the stunning Monza II door with our FLiP® Flat Grained cassette or  $Inox^{TM}$  stainless steel frames.

## Monza II Augusta Long

With its contemporary linear etched detailing, the Monza II is a stunning door available glazed or as a solid door option.

Augusta Long

<sup>\*</sup>Numbers is a bespoke glass design, customised to suit your number/letter requirements. We use a standardised font but the position and scale may differ according to the number of characters requested.

## Monza II Augusta

With its contemporary linear etched detailing, the Monza II is a stunning door available glazed or as a solid door option.

Doorstyle Options

Augusta

Solic

## Monza II Square

With its contemporary linear etched detailing, the Monza II is a stunning door available glazed or as a solid door option.

Doorstyle Options

Square 4

Square 3

#### Monza II Oakmont

With its contemporary linear etched detailing, the Monza II is a stunning door available glazed or as a solid door option.

Door Colour: Stormy Seas Door Colour: Florida Door Colour: Azure Door Colour: Slate Door Glass: Cubic Door Glass: Skyline Door Glass: Victorian Border Door Glass: Lotus 0 0 0 0 9 

#### Monza II Inox Nice

With its contemporary linear etched detailing, the Monza II is a stunning door available glazed or as a solid door option.

Door Colour: Silver Grey Door Glass: Graphite

Option

Door Colour: Mulberry Door Glass: Skyline

#### Monza II Inox Monaco

## Links Square

A popular choice with its bold colours and sleek pull handles, makes the perfect statement for a contemporary home.

#### **Links Oakmont**

including Copenhagen option

The Links Oakmont door offers a unique, modern style with four decorative horizontal lites that allow light to stream in.

Door Colour: Silver Grey
Door Glass: Belgravia

# Links Augusta

# Links Augusta Long

A full length decorative glass alternative to the standard Links Augusta.