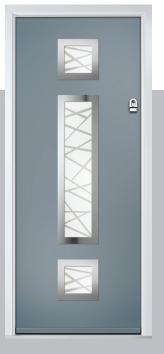

## Seminole

The Seminole is a very popular contemporary door design with an abundance of glazing options and positions.

Doorstyle Options

Seminole 4

Seminole 3

Left Option

Door Colour: Clotted Cream

Door Glass: Impression