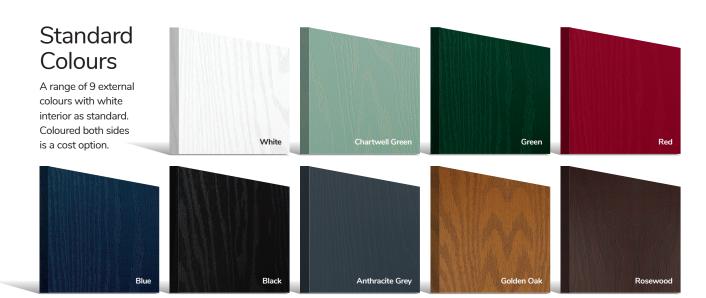

With our high-performance paint technology and three

state-of-the-art, in-house paint lines, we can offer any colour door which can even complement the colour options on frames. This provides a fantastic choice for the home. In most cases the doors come in white as standard on the internal side, however, for your own individual requirements we may be able to offer different or bespoke options, see our colour ranges on page 14 for more information.

The ORiGINAL® composite door offers a truly appealing entrance for any home, with a high-definition smooth or grained GRP outer skin that will look stunning for years to come. The door offers stability from the elements with its inner core of LVL encased with composite stiles and rails for protection against any water ingress. Our doors usually have a grained PVC edge to the hinge and lock side in either White, Chartwell Green, Anthracite Grey, stain or painted finish.