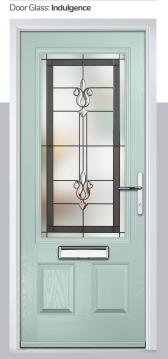

#### Indulgence Grey

The delicately shaped clear glass bevels glisten against the etched glass and create a look of understated and tasteful elegance.

Genuine coloured Spectrum Glass with blackened cames combine to create this stunning