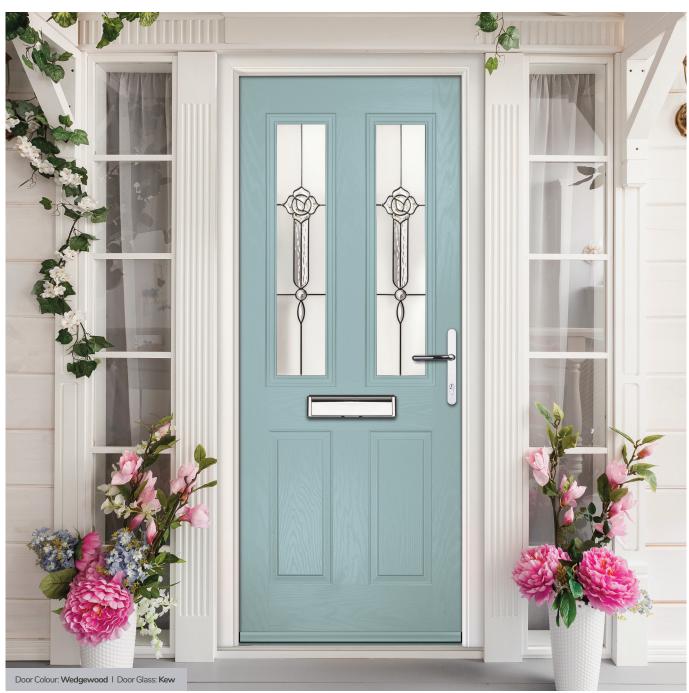

Door Colour: Clotted Cream

Door Colour: Silver Grey Door Glass: Aztec

Door Colour: Wedgewood Door Glass: Optimal

11Grid Option