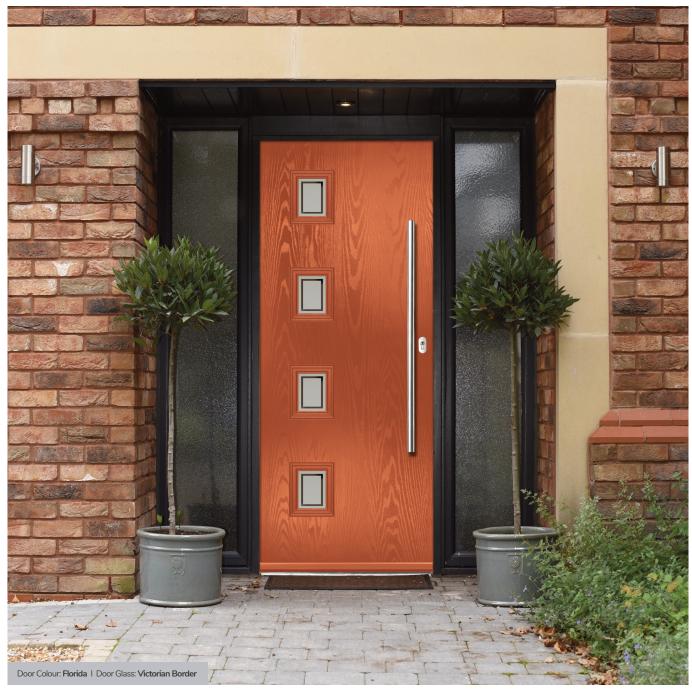

# Carnoustie

including Birkdale and Penina options

Our most popular composite door option which is now available in a choice of three glazing styles.

Carnoustie

Birkdale

Penina

Door Glass: Milan

Door Glass: Lanesborough Blue

#### Victorian Border

Obscure delicately sandblasted glass combined with a crisp clear keyline gives Victorian Border a classical simplicity that is equally in place in contemporary and traditional doors.