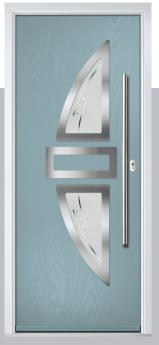

## Seminole

The Seminole is a very popular contemporary door design with an abundance of glazing options and positions.

Doorstyle Options

Seminole 4

Seminole 3

Left Option

Door Colour: Clotted Cream

Door Glass: Impression