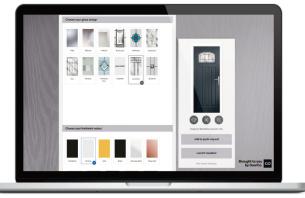

With such a wide selection of styles, colours, hardware and glazing options available for your new door, it can sometimes be difficult to visualise what you need. Our door designer lets you do just that and even lets you upload a picture of your home to see exactly how your choices will look in reality.

#### You're the Designer

Choose your style, then your colour, completely change the look with the various glazing options and then complete the look with your choice of hardware. Don't leave it to guesswork, we can show you exactly how your choices will look in your home with our online designer. We'll take you through the choices, upload a picture of your home and superimpose the door you have designed to ensure your choice complements it perfectly.

There are so many combinations that it's often difficult to know which ones are right for you until you see it in place. Make sure you make the right choices by designing your ideal door on our door designer.

Choose your Door Colour

Choose your Glazing