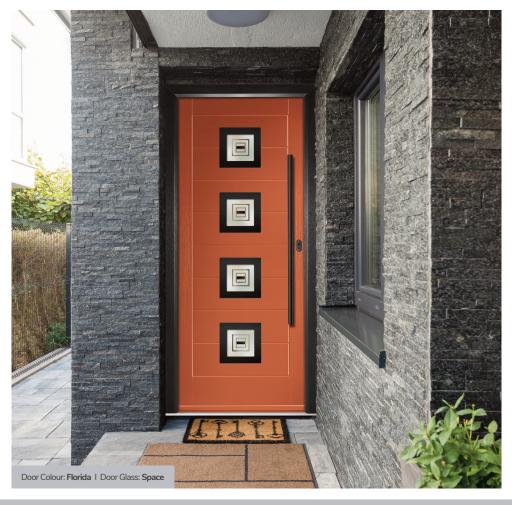

#### Spirit Pink

Bold colours and textures glass effects are combined with a beautiful, fused glass motif.

Space

Minimalist and stylish, Space is a modern geometric design of an etched glass design, offset with 3-dimensional black glass elements, encapsulated inside a triple glazed unit.