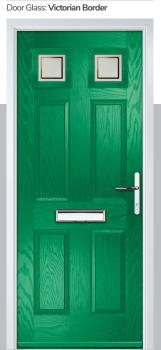

#### Victorian Border

Obscure delicately sandblasted glass combined with a crisp clear keyline gives Victorian Border a classical simplicity that is equally in place in contemporary and traditional doors.