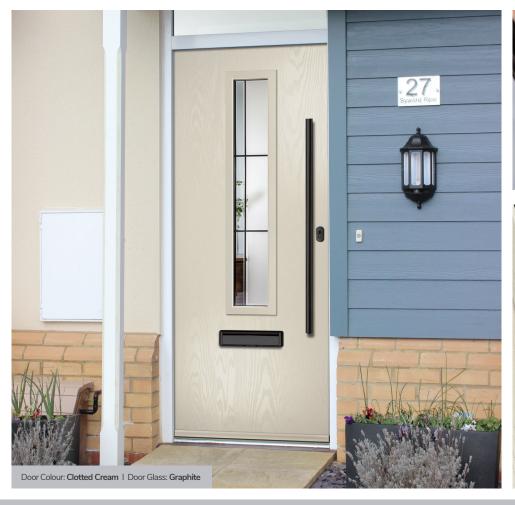

Door Colour: Nimbus

Door Glass: Prestige

Door Colour: Clotted Cream

Door Glass: Stardrop

Door Colour: French Blue
Door Glass: Bloomsbury

Door Colour: Mulberry

Door Glass: Impression

Door Colour: **Chartwell Green**Door Glass: **Trio Diamond** 