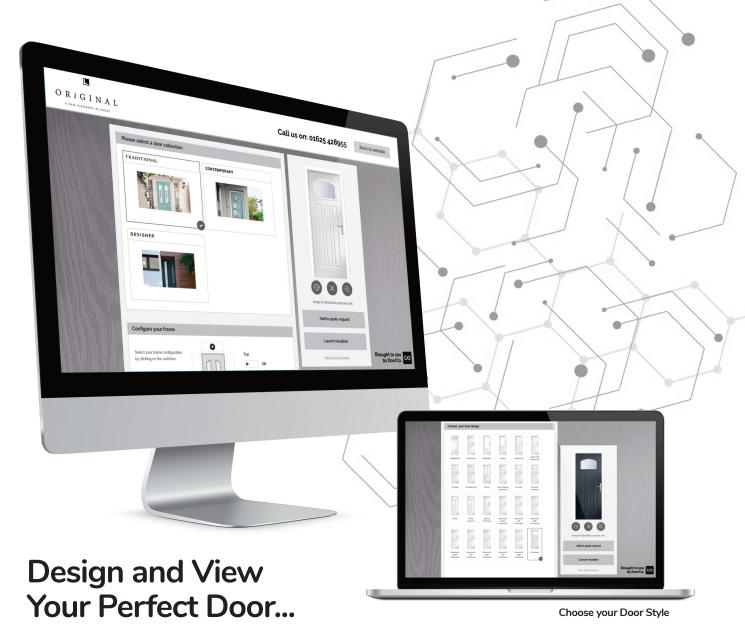

With such a wide selection of styles, colours, hardware and glazing options available for your new door, it can sometimes be difficult to visualise what you need. Our door designer lets you do just that and even lets you upload a picture of your home to see exactly how your choices will look in reality.

#### You're the Designer

Choose your style, then your colour, completely change the look with the various glazing options and then complete the look with your choice of hardware. Don't leave it to guesswork, we can show you exactly how your choices will look in your home with our online designer. We'll take you through the choices, upload a picture of your home and superimpose the door you have designed to ensure your choice complements it perfectly.

There are so many combinations that it's often difficult to know which ones are right for you until you see it in place. Make sure you make the right choices by designing your ideal door on our door designer.