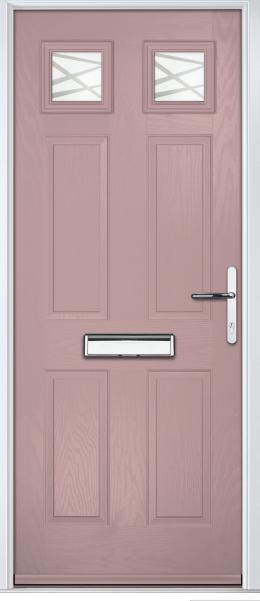

# **Pinehurst**

Door Colour: Dusky Pink

Door Glass: Trinity

FLiP® Standard Cassette Option