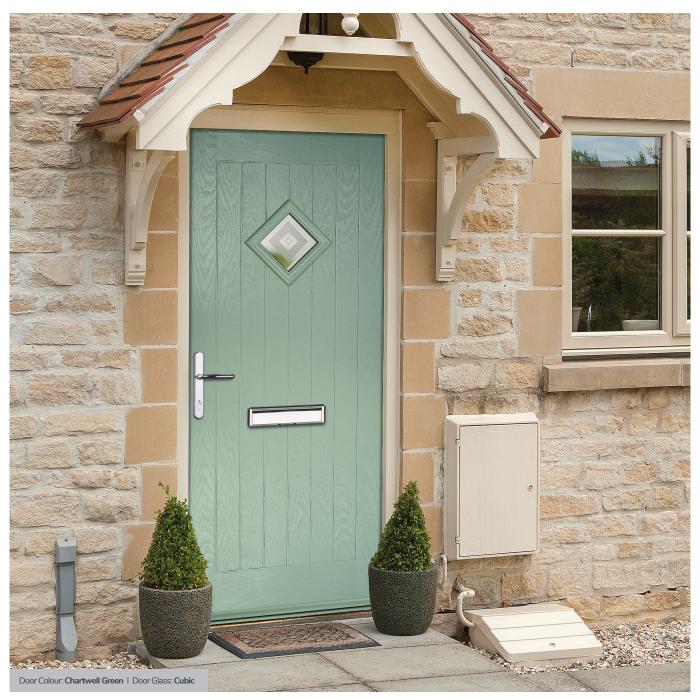

ur: Silver Grey
Door Glass: Synergy

Door Colour: **Diablo**Door Glass: **Onyx** 





















Door Colour: Nimbus

Door Glass: Graphite



Door Colour: Black
Door Glass: Louisiana



Door Colour: Clotted Cream

Door Glass: Optimal

4Grid Option

# St Andrews

Reminiscent of the door styles of the 1930's, the St Andrews door is available as a solid door option as well as a glazed.









St Andrews

St Andrews Solid

Door Colour: Twilight

Door Glass: Tranquility Zinc

Door Glass: Impression









ORiGINAL®

Trending Colours











Door Colour: Shadow

Door Glass: Tiffany





Door Glass: Hathaway



Door Colour: Golden Oak

Door Glass: Louisiana

# **Belfry** including Pevero option

The Belfry has a unique 'offset etched' detailing and comes in multiple glazing styles.

















# Sunningdale

The Sunningdale is available with a wide range of glass designs.







Doorstyle Options



Sunningdale

Farmhouse Solid

Door Colour: Florida Door Colour: Moonshine Door Colour: Clotted Cream Door Colour: Stormy Seas Door Glass: Trio Diamond Door Glass: Louisiana Door Glass: Milan Door Glass: Artemis ORiGINAL® Trending Colours Agate Grey Clay







Door Colour: Dusky Pink
Door Glass: Prestige



Door Colour: Citrine

Door Glass: Hive

Chrome Bee Knocker available to order

## Merion

including 4Grid option

The Merion is available with a complementary glass range designed specifically for this door style.





















Door Colour: Agate Grey
Door Glass: Prestige

Door Colour: Twilight

Door Glass: Milan

Door Colour: Nimbus

Door Glass: Trio Diamon