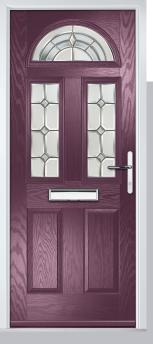

# Carnoustie

including Birkdale and Penina options

Our most popular composite door option which is now available in a choice of three glazing styles.

Carnoustie

Birkdale

Penina

Door Glass: Milan

Door Glass: Lanesborough Blue

Door Glass: Cubic

Door Colour: Cotswold

Door Glass: Astoria

Doo

Door Colour: Black

Door Colour: California

Door Glass: Prestige

Door Colour: Sage