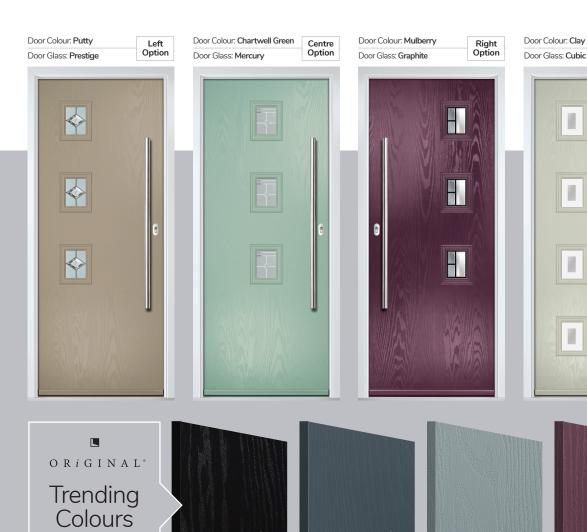

# Carnoustie

including Birkdale and Penina options

Our most popular composite door option which is now available in a choice of three glazing styles.

Carnoustie

Birkdale

Penina

Door Glass: Milan

Door Glass: Lanesborough Blue

Door Glass: Cubic

Door Colour: Cotswold

Door Glass: Astoria

Doo

Door Colour: Black

Door Colour: California

Door Glass: Prestige

Door Colour: Sage

Door Glass: Artisan

Penina Option

Door Colour: Cream White
Door Glass: Bloomsbury

Birkdale Option Door Colour: **Shadow**Door Glass: **Metropolis** 

Door Colour: Clay
Door Glass: Mercury

Door Colour: Very Berry
Door Glass: Belgravia