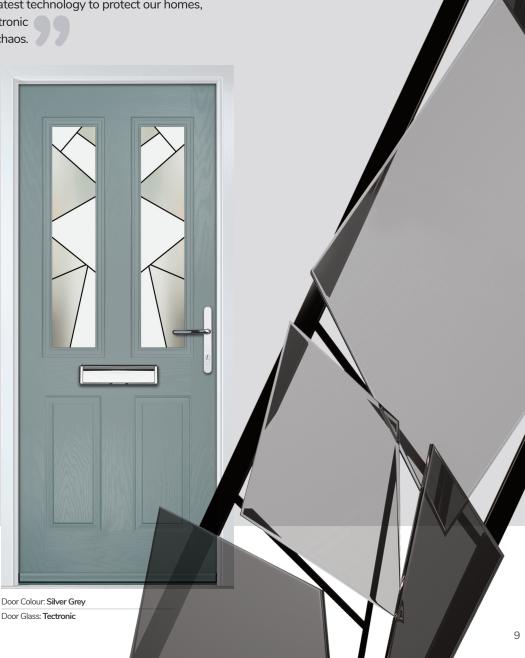

## **JEYDA** Exclusive Inspired Glass

ORiGINAL® has some unique glass designs in its collection that have been designed exclusively by our creative consultant and chief Doork, Jeyda Heselton. The hero glass design is called Tectronic. Here's the story behind the design:

After reading an article about technology that has been developed over the last few years to predict earthquakes, I was comforted by the idea that the massive role technology plays in our everyday lives extends to protecting them too.

I began thinking about the earthquake itself. The fallout is of course shattering - the movement of the tectonic plates causing monumental change to anything and everything nearby, leaving land left covered with uncompromising, jaded edges.

From an artistic perspective, this chaos is also striking. It felt suitable that we've developed a door with the latest technology to protect our homes, and that the striking design of Tectronic could give a stylish hint to ordered chaos.