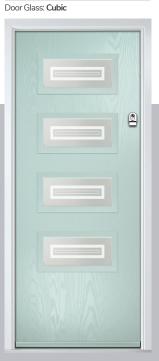

#### Cubic

The concentric squares inside a band of sandblasted glass is a subtle take on our Vector design. The Difuso glass ensures high levels of privacy whilst maintaining light transmission.