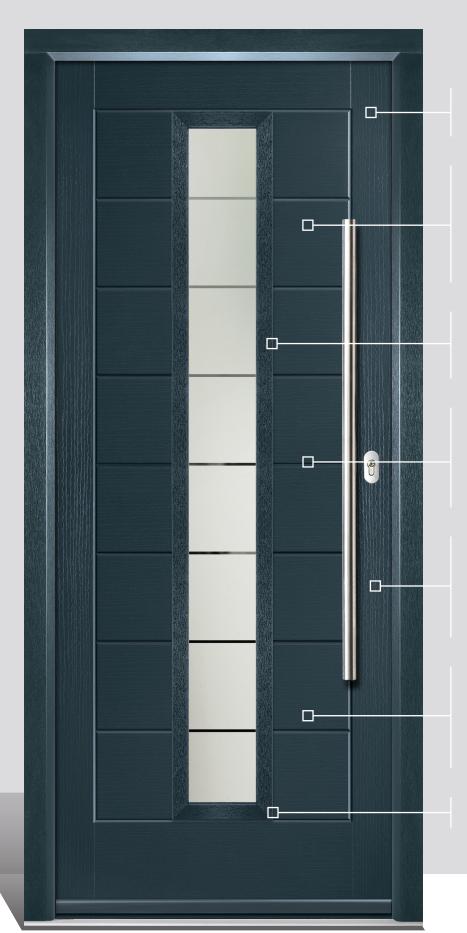

#### **Composite Construction and GRP Skins**

The ORiGINAL® composite door is the minimal-maintenance alternative to traditional door materials. It has 44mm reinforced GRP skins, finished in either woodgrain or DoorCo's® exclusive smooth/etched finish that perfectly matches aluminium, delivers kerb appeal for any property. The ORiGINAL® door outperforms other market alternatives with outstanding thermal performance. Inside, the PU foam core reduces heat loss and is encompassed by an LVL (Laminated Veneer Lumber) subframe to provide strength and rigidity. The door protects the home from the elements and will have minimal thermal expansion and contraction rates under extreme temperature variations which is perfectly normal.

#### **Exclusive Glazing Cassettes**

The ORiGINAL® Composite door range uses FLiP®, DoorCo's® exclusive glazing cassette system with revolutionary Foam in Place technology. Genesis Entrance® also offers the unique  $Inox^{TM}$  cassette system finished in stainless steel or black matt finish.

The ORiGINAL® composite door offers a truly appealing entrance for any home, with a high-definition smooth or grained GRP outer skin that will look stunning for years to come. The door offers stability from the elements with its inner core of LVL encased with composite stiles and rails for protection against any water ingress. Our doors usually have a grained PVC edge to the hinge and lock side in either White, Chartwell Green, Anthracite Grey, stain or painted finish.

The inner core is manufactured from high density polyurethane foam, which offers exceptional thermal efficiency and will help to reduce energy bills in comparison with any other door on the market.

We take security very seriously. The ORiGINAL® composite door comes with security features which stand up to current and future security standards, including PAS 24 in line with Approved Document Q.

We recommend the use of multipoint locks (locks should always be engaged so the door is not left just on the latch) and security hardware including TS007 high security cylinders and handle combinations and TS008 letterplates.