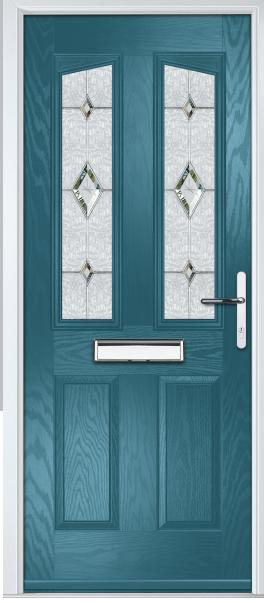

# **Troon**

including Muirfield option

The traditional six-panel door can be enhanced with either two or four small glazing details.

Muirfield

Solid

Door Glass: Bloomsbury

Door Colour: Putty
Door Glass: Trio Diamond

Door Colour: **Chartwell Green**Door Glass: **Belgravia** 

Muirfield Option