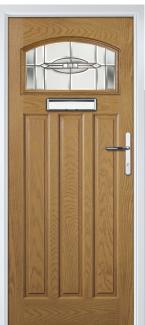

# Carnoustie

including Birkdale and Penina options

Our most popular composite door option which is now available in a choice of three glazing styles.

Carnoustie

Birkdale

Penina

Door Glass: Milan

Door Glass: Lanesborough Blue

Door Glass: Cubic

Door Colour: Cotswold

Door Glass: Astoria

Doo

Door Colour: Black

Door Colour: California

Door Glass: Prestige

Door Colour: Sage

Door Glass: Artisan

Penina Option

Door Colour: Cream White
Door Glass: Bloomsbury

Birkdale Option Door Colour: **Shadow**Door Glass: **Metropolis** 

Door Colour: Clay
Door Glass: Mercury

Door Colour: Very Berry
Door Glass: Belgravia