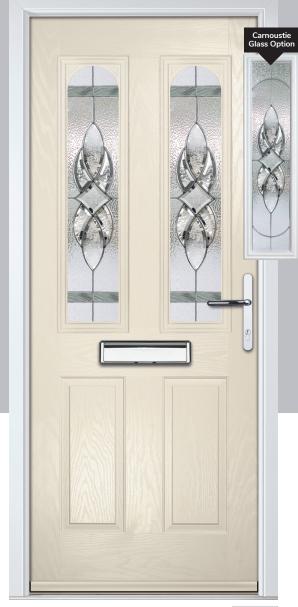

# Carnoustie

including Birkdale and Penina options

Our most popular composite door option which is now available in a choice of three glazing styles.

Carnoustie

Birkdale

Penina

Door Glass: Milan

Door Glass: Lanesborough Blue

Door Glass: Cubic

Door Colour: Cotswold

Door Glass: Astoria

Doo

Door Colour: Black

Door Colour: California

Door Glass: Prestige

Door Colour: Sage