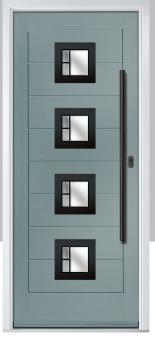

# Carnoustie

including Birkdale and Penina options

Our most popular composite door option which is now available in a choice of three glazing styles.

Carnoustie

Birkdale

Penina

Door Glass: Milan

Door Glass: Lanesborough Blue

Door Glass: Cubic

Door Colour: Cotswold

Door Glass: Astoria

Doo

Door Colour: Black

Door Colour: California

Door Glass: Prestige

Door Colour: Sage