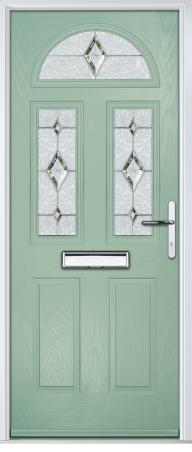

# Carnoustie

including Birkdale and Penina options

Our most popular composite door option which is now available in a choice of three glazing styles.

Carnoustie

Birkdale

Penina

Door Glass: Milan

Door Glass: Lanesborough Blue