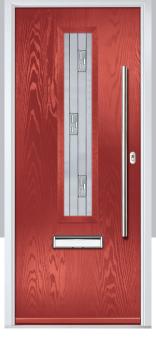

ine slim glazing details on the Vilamoura door is inspired by the European door look.









Door Colour: Anthracite Grey

Door Glass: Louisiana



Door Colour: **Agate Grey**Door Glass: **Graphite** 



Door Colour: Emerald
Door Glass: Cubic



Door Colour: French Blue
Door Glass: Mercury

Farmhouse Option Door Colour: Moonshine

Door Colour: **Diablo**Door Glass: **Tectronic** 

Door Colour: Bright Pink
Door Glass: Belgravia

Door Colour: **Mulberry**Door Glass: **Victorian Border** 

Copenhagen Option









I GRAINED CONTEMPORARY DOORS

#### **Oakmont**

including Copenhagen option

A stunning new design using colour matched cassettes for all colour options.







## Augusta

With its simple, slim glazed panel and parallel pull handle, the Augusta has a clean modern style.









Door Colour: **Bolero**Door Glass: **Luxor** 



Door Colour: Sage
Door Glass: Impression



Door Colour: Victory Blue
Door Glass: Lotus



Door Colour: Citrine
Door Glass: Artemis

Door Colour: Slate
Door Glass: Trinity

Door Colour: Bahia Blue
Door Glass: Athena

Door Colour: Clay
Door Glass: Impression

Door Colour: Olive Grove
Door Glass: Trio Diamond









I GRAINED CONTEMPORARY DOORS

## **Augusta Long**

A full length decorative glass alternative to the standard Augusta.







#### **Inox Nice**

The Inox Nice door offers a Mediterranean style with four decorative lites that allow the light to stream in.







Door Colour: Clay Door Glass: Vector (Black Only)



Door Colour: Anthracite Grey Door Glass: Mercury



Door Colour: Silver Grey Door Glass: Graphite



Option

Links