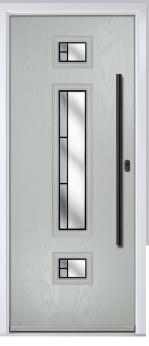

## Augusta

With its simple, slim glazed panel and parallel pull handle, the Augusta has a clean modern style.

Door Colour: **Bolero**Door Glass: **Luxor** 

Door Colour: Sage
Door Glass: Impression

Door Colour: Victory Blue
Door Glass: Lotus