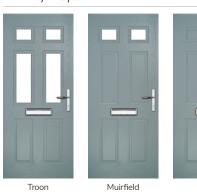

# **Troon**

including Muirfield option

The traditional six-panel door can be enhanced with either two or four small glazing details.

Muirfield

Solid

Door Glass: Bloomsbury

Door Colour: Putty
Door Glass: Trio Diamond