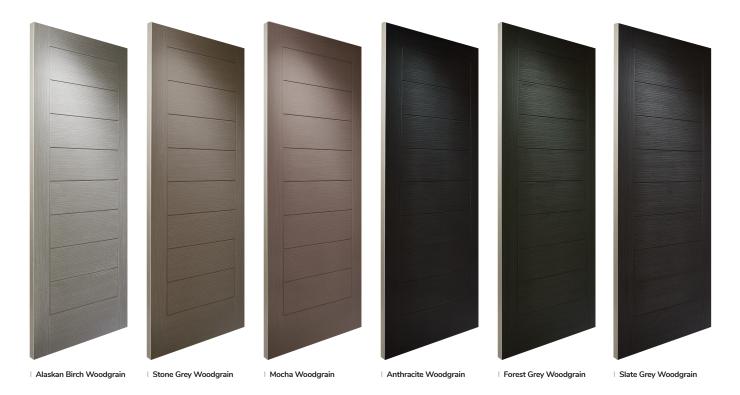

# New Range of PATiNA Colours

The Monza II door range is available in 6 unique patina stained handcrafted finishes, each base colour has a carefully selected complementary patina stain designed specifically to enhance the Monza's contemporary slab detailing.