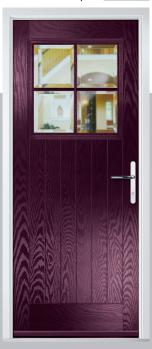

# Carnoustie

including Birkdale and Penina options

Our most popular composite door option which is now available in a choice of three glazing styles.

Carnoustie

Birkdale

Penina

Door Glass: Milan

Door Glass: Lanesborough Blue

Door Glass: Cubic

Door Colour: Cotswold

Door Glass: Astoria

Doo

Door Colour: Black

Door Colour: California

Door Glass: Prestige

Door Colour: Sage