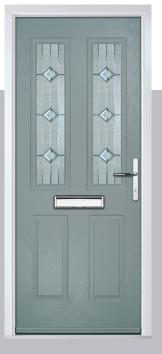

# Carnoustie

including Birkdale and Penina options

Our most popular composite door option which is now available in a choice of three glazing styles.

Carnoustie

Birkdale

Penina

Door Glass: Milan

Door Glass: Lanesborough Blue

Door Glass: Cubic

Door Colour: Cotswold

Door Glass: Astoria

Doo

Door Colour: Black

Door Colour: California

Door Glass: Prestige

Door Colour: Sage

Door Glass: Artisan

Penina Option

Door Colour: Cream White
Door Glass: Bloomsbury

Birkdale Option Door Colour: **Shadow**Door Glass: **Metropolis** 

Door Colour: Clay
Door Glass: Mercury

Door Colour: Very Berry
Door Glass: Belgravia