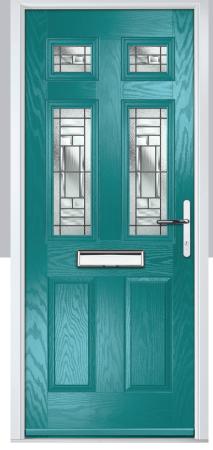

Door Colour: Silver Grey
Door Glass: Synergy

Door Colour: **Diablo**Door Glass: **Onyx** 

Door Colour: Nimbus

Door Glass: Graphite

Door Colour: Black
Door Glass: Louisiana

Door Colour: Clotted Cream

Door Glass: Optimal