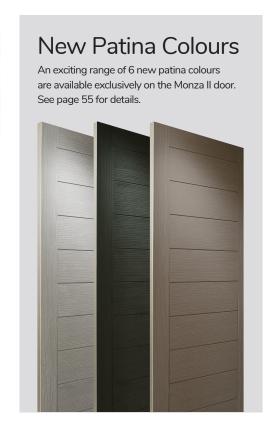

# New Range of PATiNA Colours

The Monza II door range is available in 6 unique patina stained handcrafted finishes, each base colour has a carefully selected complementary patina stain designed specifically to enhance the Monza's contemporary slab detailing.