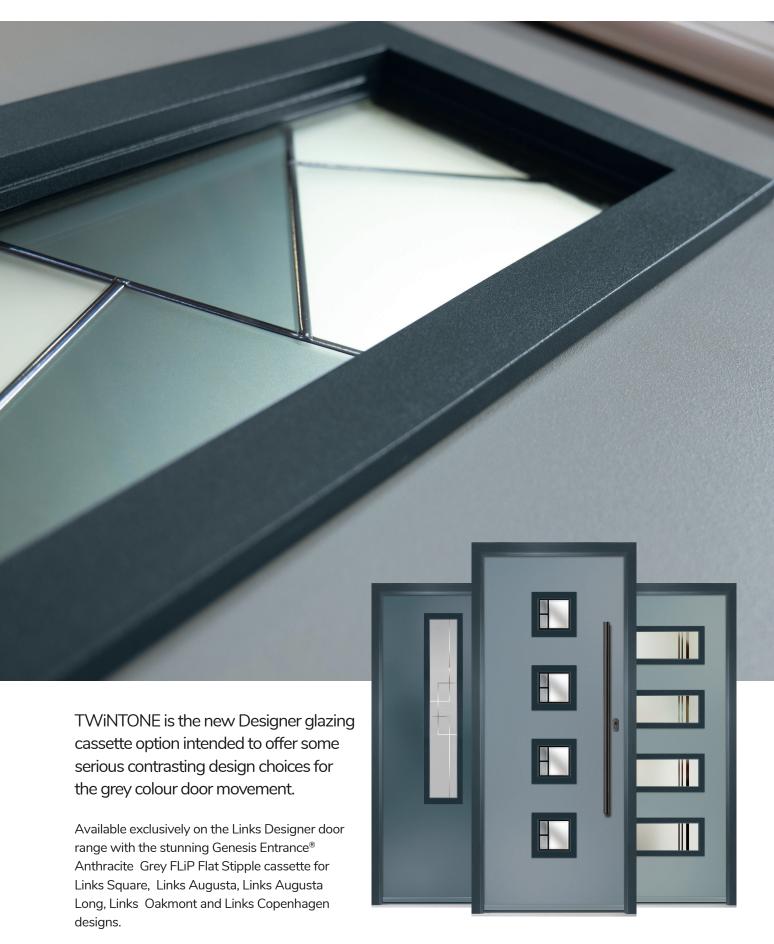

# - METALLIC

A new METALLiC finish is available exclusively across the FLiP Flat Stipple cassette range. Using the latest paint technology, METALLiC adds a bit of sparkle to further enhance the ultimate Designer door, Links.

Available for Links Square, Links Augusta, Links Augusta Long, Links Oakmont and Links Copenhagen designs.

# - TWINTONE

Door Colour: Anthracite Grey
Door Glass: Artemis

Door Colour: Stormy Seas
Door Colour: Clay
Door Glass: Cubic

Door Glass: Space

Door Glass: Space

Inox Nice

Silver Option