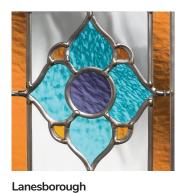

#### **Glass Colour Options**

The Lanesborough glass designs lend themselves to colour co-ordination of the glass to complement or contrast your choice of door colour. Choose from either Amber, Blue or Green borders.

#### Indulgence Grey

The delicately shaped clear glass bevels glisten against the etched glass and create a look of understated and tasteful elegance.

Genuine coloured Spectrum Glass with blackened cames combine to create this stunning

expect in your door. Available in 3 border colours: Amber, Blue or Green.

leadlight design, reminiscent of the Victorian era. With Lanesborough, you can now have all

the benefits of traditional leadlights, with the performance and thermal properties you would