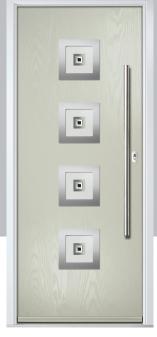

# Carnoustie

including Birkdale and Penina options

Our most popular composite door option which is now available in a choice of three glazing styles.

Carnoustie

Birkdale

Penina

Door Glass: Milan

Door Glass: Lanesborough Blue

Door Glass: Cubic

Door Colour: Cotswold

Door Glass: Astoria

Doo

Door Colour: Black

Door Colour: California

Door Glass: Prestige

Door Colour: Sage

Door Glass: Artisan

Penina Option

Door Colour: Cream White
Door Glass: Bloomsbury

Birkdale Option Door Colour: **Shadow**Door Glass: **Metropolis** 

Door Colour: Clay
Door Glass: Mercury

Door Colour: Very Berry
Door Glass: Belgravia