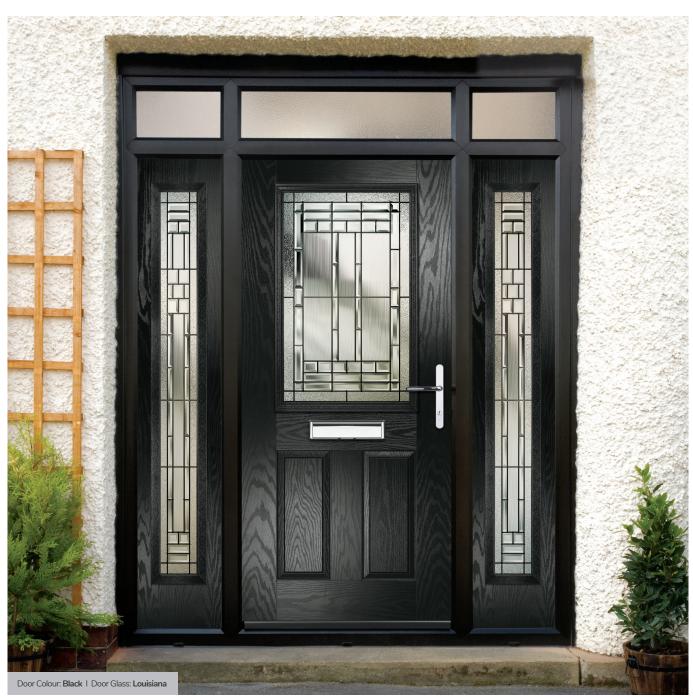

Door Colour: Silver Grey
Door Glass: Synergy

Door Colour: **Diablo**Door Glass: **Onyx** 

Door Colour: Nimbus

Door Glass: Graphite

Door Colour: Black
Door Glass: Louisiana

Door Colour: Clotted Cream

Door Glass: Optimal