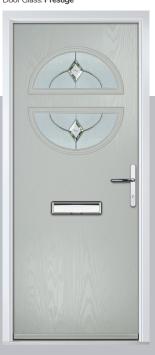

## Merion

including 4Grid option

The Merion is available with a complementary glass range designed specifically for this door style.

Door Colour: Agate Grey
Door Glass: Prestige

Door Colour: Twilight

Door Glass: Milan