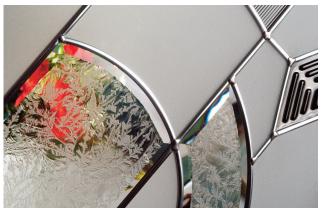

#### Synergy

A modern twist on a traditional technique, Synergy combines hand-cut textured glass pieces, contemporary fused glass elements and polished zinc cameing.

Door Colour: Silver Grey
Door Glass: Synergy

Door Colour: **Diablo**Door Glass: **Onyx** 

Door Colour: Nimbus

Door Glass: Graphite

Door Colour: Black
Door Glass: Louisiana

Door Colour: Clotted Cream

Door Glass: Optimal