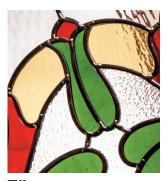

#### Artisan

Striking and flowing elliptical shapes join an array of crystal clear diamond bevels to create a dazzling effect. Glue chip surrounding textures provide a perfect contrasting finish.