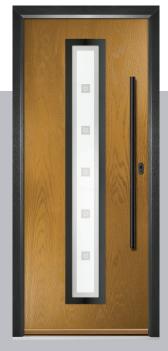

# **Troon**

including Muirfield option

The traditional six-panel door can be enhanced with either two or four small glazing details.

Muirfield

Solid

Door Glass: Bloomsbury

Door Colour: Putty
Door Glass: Trio Diamond

Door Colour: **Chartwell Green**Door Glass: **Belgravia** 

Muirfield Option