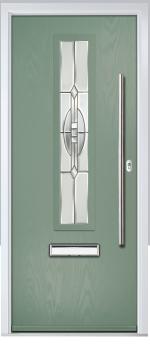

# Carnoustie

including Birkdale and Penina options

Our most popular composite door option which is now available in a choice of three glazing styles.

Carnoustie

Birkdale

Penina

Door Glass: Milan

Door Glass: Lanesborough Blue

Door Glass: Cubic

Door Colour: Cotswold

Door Glass: Astoria

Doo

Door Colour: Black

Door Colour: California

Door Glass: Prestige

Door Colour: Sage