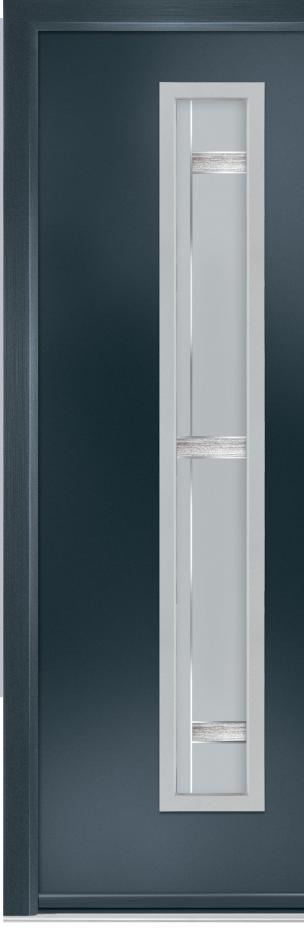

# Links Augusta Long

A full length decorative glass alternative to the standard Links Augusta.