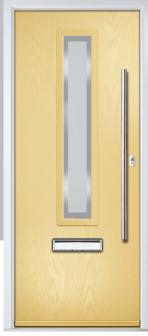

## Augusta

With its simple, slim glazed panel and parallel pull handle, the Augusta has a clean modern style.

Door Colour: **Bolero**Door Glass: **Luxor** 

Door Colour: Sage
Door Glass: Impression

Door Colour: Victory Blue
Door Glass: Lotus

Door Colour: Citrine
Door Glass: Artemis

Door Colour: Slate
Door Glass: Trinity

Door Colour: Bahia Blue
Door Glass: Athena

Door Colour: Clay
Door Glass: Impression

Door Colour: Olive Grove
Door Glass: Trio Diamond