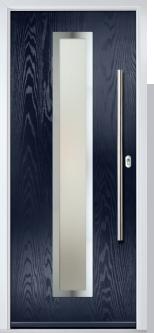

### Vilamoura

The inline slim glazing details on the Vilamoura door is inspired by the European door look.

Door Colour: Anthracite Grey

Door Glass: Louisiana

Door Colour: **Agate Grey**Door Glass: **Graphite** 

Door Colour: Emerald
Door Glass: Cubic

Door Colour: French Blue
Door Glass: Mercury

Farmhouse Option Door Colour: Moonshine

Door Colour: **Diablo**Door Glass: **Tectronic** 

Door Colour: Bright Pink
Door Glass: Belgravia