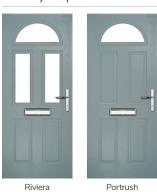

# Riviera

including Portrush and Sunburst options

A traditional favourite with just a hint of modern, the Riviera is also available in Portrush and Sunburst options shown below.

Doorstyle Options

Sunburst

Door Colour: Military Grey
Door Glass: Numbers\*

Portrush Option