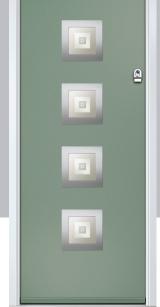

# Carnoustie

including Birkdale and Penina options

Our most popular composite door option which is now available in a choice of three glazing styles.

Carnoustie

Birkdale

Penina

Door Glass: Milan

Door Glass: Lanesborough Blue

Door Glass: Cubic

Door Colour: Cotswold

Door Glass: Astoria

Doo

Door Colour: Black

Door Colour: California

Door Glass: Prestige

Door Colour: Sage

Door Glass: Artisan

Penina Option

Door Colour: Cream White
Door Glass: Bloomsbury

Birkdale Option Door Colour: **Shadow**Door Glass: **Metropolis** 

Door Colour: Clay
Door Glass: Mercury

Door Colour: Very Berry
Door Glass: Belgravia