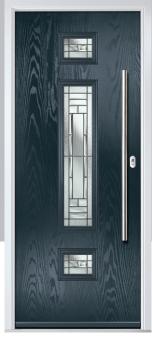

# Carnoustie

including Birkdale and Penina options

Our most popular composite door option which is now available in a choice of three glazing styles.

Carnoustie

Birkdale

Penina

Door Glass: Milan

Door Glass: Lanesborough Blue