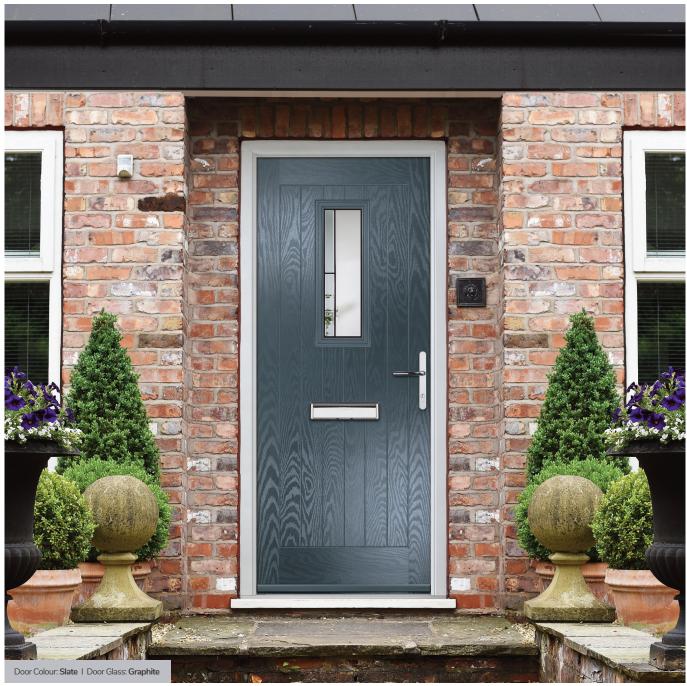

The ORiGINAL® composite door offers a truly appealing entrance for any home, with a high-definition smooth or grained GRP outer skin that will look stunning for years to come. The door offers stability from the elements with its inner core of LVL encased with composite stiles and rails for protection against any water ingress. Our doors usually have a grained PVC edge to the hinge and lock side in either White, Chartwell Green, Anthracite Grey, stain or painted finish.

The inner core is manufactured from high density polyurethane foam, which offers exceptional thermal efficiency and will help to reduce energy bills in comparison with any other door on the market.

We take security very seriously. The ORiGINAL® composite door comes with security features which stand up to current and future security standards, including PAS 24 in line with Approved Document Q.

With our high-performance paint technology and three

state-of-the-art, in-house paint lines, we can offer any colour door which can even complement the colour options on frames. This provides a fantastic choice for the home. In most cases the doors come in white as standard on the internal side, however, for your own individual requirements we may be able to offer different or bespoke options, see our colour ranges on page 14 for more information.