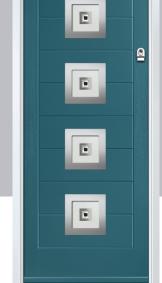

id door option.







Doorstyle Options



Square 4

Square 3





#### Monza II Oakmont

With its contemporary linear etched detailing, the Monza II is a stunning door available glazed or as a solid door option.







Door Colour: Stormy Seas Door Colour: Florida Door Colour: Azure Door Colour: Slate Door Glass: Cubic Door Glass: Skyline Door Glass: Victorian Border Door Glass: Lotus 0 0 0 0 9 

Door Colour: Moonshine

Door Glass: Belgravia

Door Colour: Citrine
Door Glass: Tectronic

#### Monza II Inox Nice

With its contemporary linear etched detailing, the Monza II is a stunning door available glazed or as a solid door option.









Door Colour: Silver Grey Door Glass: Graphite

Option



Door Colour: Mulberry Door Glass: Skyline



Door Colour: Alaskan Birch Door Glass: Trinity



Door Colour: Victory Blue Door Glass: Vector (Black Only)

Option

Door Colour: Anthracite Grey

Door Glass: Cubic

Door Colour: Wedgewood
Door Glass: Luxor

Door Colour: Pale Pink

Door Glass: Quantum

Black Option Door Colour: Irish Oak
Door Glass: Clear









I GRAINED DESIGNER DOORS

#### Monza II Inox Monaco











# - METALLIC



A new METALLiC finish is available exclusively across the FLiP Flat Stipple cassette range. Using the latest paint technology, METALLiC adds a bit of sparkle to further enhance the ultimate Designer door, Links.

Available for Links Square, Links Augusta, Links Augusta Long, Links Oakmont and Links Copenhagen designs.





# - TWINTONE



Door Colour: Anthracite Grey
Door Glass: Artemis

Door Colour: Stormy Seas
Door Colour: Clay
Door Glass: Cubic