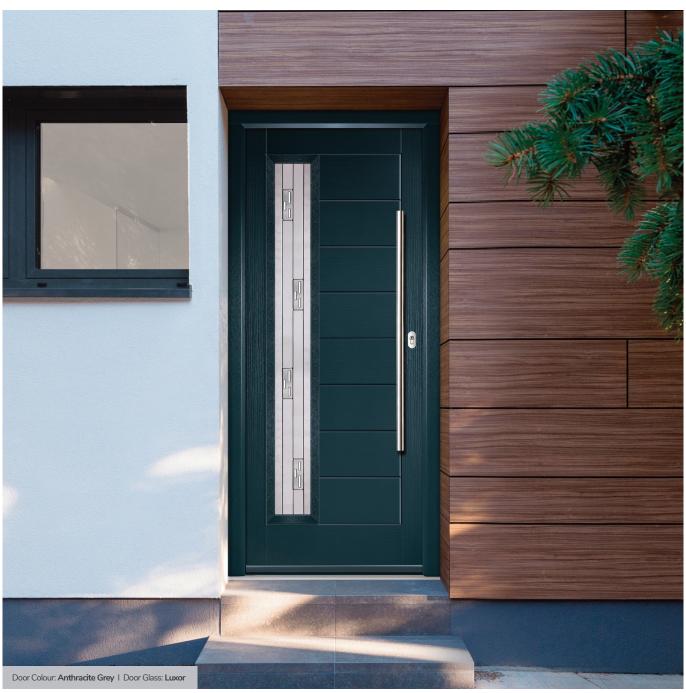

## Augusta

With its simple, slim glazed panel and parallel pull handle, the Augusta has a clean modern style.

Door Colour: **Bolero**Door Glass: **Luxor** 

Door Colour: Sage
Door Glass: Impression

Door Colour: Victory Blue
Door Glass: Lotus