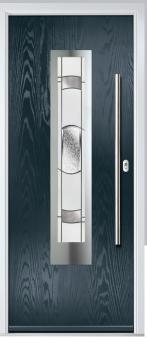

## Merion

including 4Grid option

The Merion is available with a complementary glass range designed specifically for this door style.

Door Colour: Agate Grey
Door Glass: Prestige

Door Colour: Twilight

Door Glass: Milan

Door Colour: Nimbus

Door Glass: Trio Diamond

Farmhouse Option

Door Colour: **Shadow**Door Glass: **Impression** 

Farmhouse Option

I GRAINED CONTEMPORARY DOORS