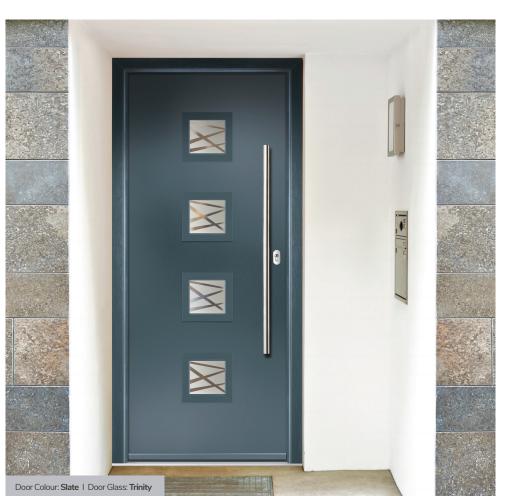

Door Colour: Citrine
Door Glass: Artemis

Door Colour: Slate
Door Glass: Trinity

Door Colour: Bahia Blue
Door Glass: Athena

Door Colour: Clay
Door Glass: Impression

Door Colour: Olive Grove
Door Glass: Trio Diamond