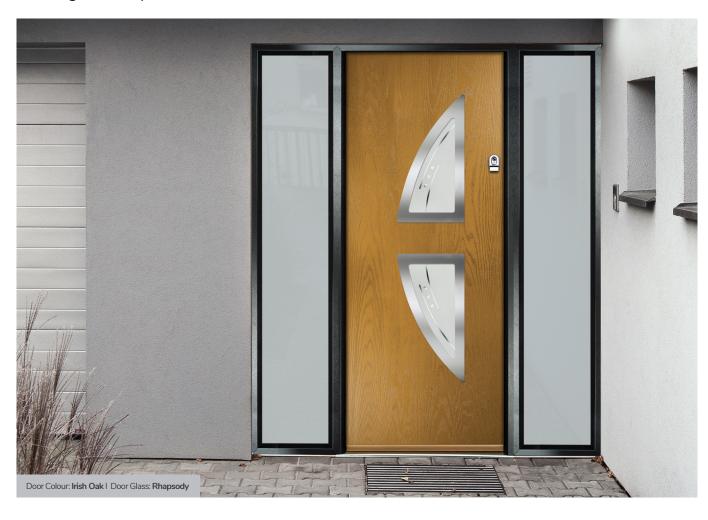

Door Colour: Nimbus

Door Glass: Rhapsody

Paris Option

I GRAINED CONTEMPORARY DOORS

#### Rhapsody

Rhapsody is designed to focus on European styling that suits the door that surrounds them. Contemporary, clean, simple etched designs that have proved very popular.