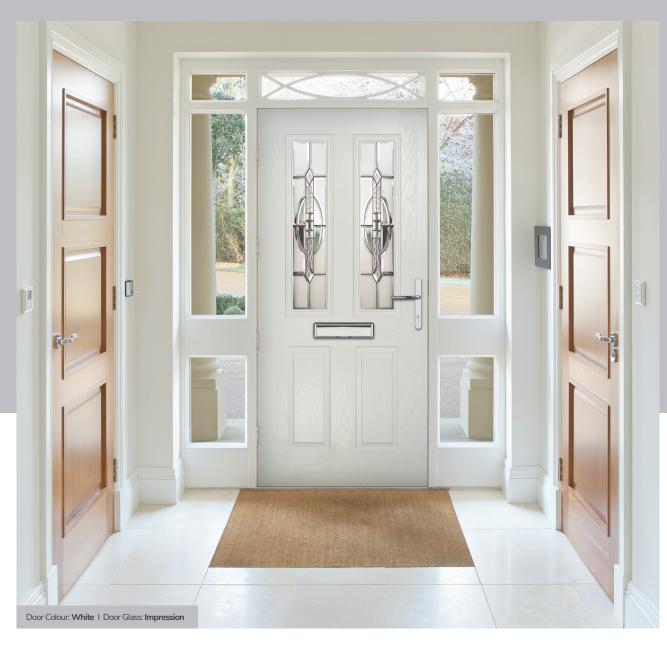

Door Glass: Impression

ORiGINAL®

Trending Colours

Door Colour: Shadow

Door Glass: Tiffany

Door Glass: Hathaway

Door Colour: Golden Oak

Door Glass: Louisiana