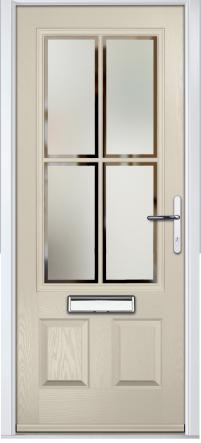

# St Andrews

Reminiscent of the door styles of the 1930's, the St Andrews door is available as a solid door option as well as a glazed.

St Andrews

St Andrews Solid

Door Colour: Twilight

Door Glass: Tranquility Zinc

Door Glass: Impression

ORiGINAL®

Trending Colours

Door Colour: Shadow

Door Glass: Tiffany

Door Glass: Hathaway

Door Colour: Golden Oak

Door Glass: Louisiana