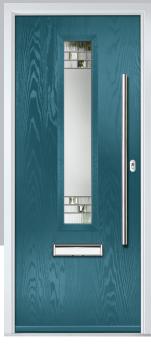

# Carnoustie

including Birkdale and Penina options

Our most popular composite door option which is now available in a choice of three glazing styles.

Carnoustie

Birkdale

Penina

Door Glass: Milan

Door Glass: Lanesborough Blue

Door Glass: Cubic

Door Colour: Cotswold

Door Glass: Astoria

Doo

Door Colour: Black

Door Colour: California

Door Glass: Prestige

Door Colour: Sage