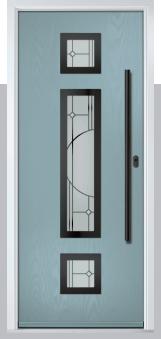

# Carnoustie

including Birkdale and Penina options

Our most popular composite door option which is now available in a choice of three glazing styles.

Carnoustie

Birkdale

Penina

Door Glass: Milan

Door Glass: Lanesborough Blue