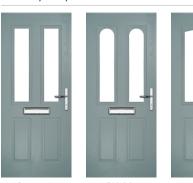

## **Door Styles**

A range of traditional doors designed to replicate the most popular timber doors and come with highly defined mouldings and realistic woodgrain embossing on the surface. Whether for a Victorian home, a modern townhouse or a farmhouse cottage, these doors always enhance to the appearance of the entrance.