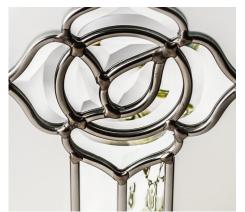

#### Kew

Kew combines intricate bevel work and soft water glass against a background of obscure etched glass. The central flower motif will make a stunning focal point for any door.