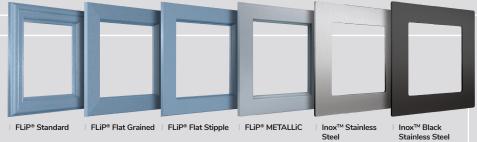

#### **Exclusive Glazing Cassettes**

The ORiGINAL® Composite door range uses FLiP®, DoorCo's® exclusive glazing cassette system with revolutionary Foam in Place technology. Genesis Entrance® also offers the unique  $Inox^{TM}$  cassette system finished in stainless steel or black matt finish.

## Endless possibilities.

FLiP® is the new door glazing cassette system developed by Genesis Entrance® with a revolutionary Foam in Place technology that delivers a superior seal and aesthetic never seen before.

#### **Standard**

The traditional choice with a moulded design and a woodgrain finish to suit a more conventional door design.

#### Flat Grained

Be eclectic by combining a woodgrain finish with a modern a squared-off flat profile that compliments a contemporary Flush or designer Monza II door.

#### Flat Stipple

The modern one, with a squared-off flat profile and smooth stippled finish that perfectly matches Links, our aluminium-effect composite door.