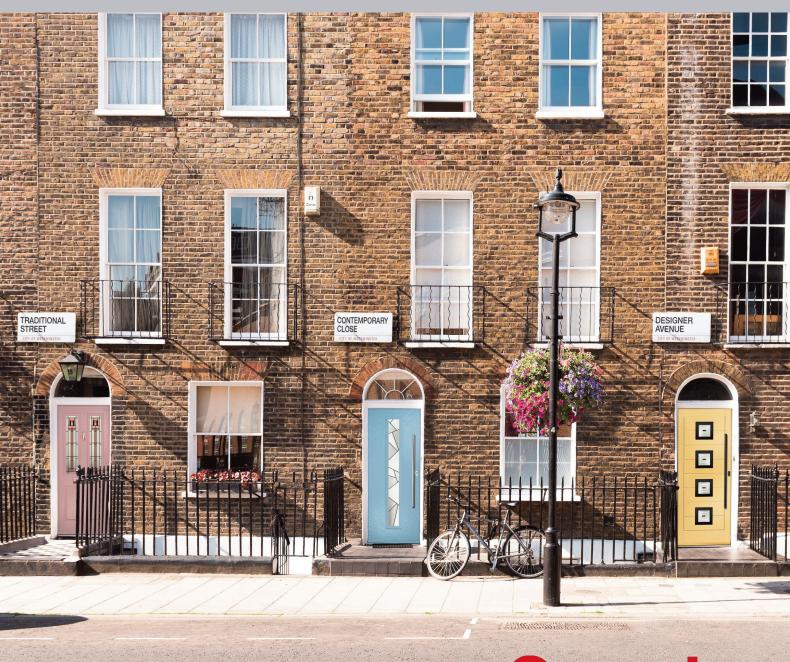

## **Door Styles**

A range of traditional doors designed to replicate the most popular timber doors and come with highly defined mouldings and realistic woodgrain embossing on the surface. Whether for a Victorian home, a modern townhouse or a farmhouse cottage, these doors always enhance to the appearance of the entrance.

Page 36

A selection of modern styles using our non-moulded, woodgrain doors and glazed using the FLiP® Flat Grained cassette option. For a more European look, choose the stunning lnox<sup>TM</sup> stainless steel frames.

A designer collection of unique door: the smooth/etched LINKS door, glazed using the FLiP® Flat Stipple cassette choice, or the stunning Monza II door with our FLiP® Flat Grained cassette or  $Inox^{TM}$  stainless steel frames.