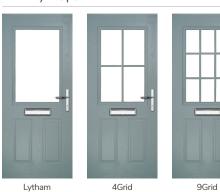

# **Lytham** including 4Grid and 9Grid options

With its large glazed area, the Lytham lets light flood through. Also available with GridLite and our unique integral blind option.

Door Colour: Shadow
Door Glass: Bloomsbury

Door Colour: **Green**Door Glass: **Impression** 

Door Colour: Citrine
Door Glass: Artemis

Door Colour: Clay

Door Glass: Optimal

9Grid Option

Door Colour: Mushroom
Door Glass: Metropolis

Door Colour: Mulberry
Door Glass: Trio Diamond

Door Colour: Moonshine
Door Glass: Optimal

4Grid Option