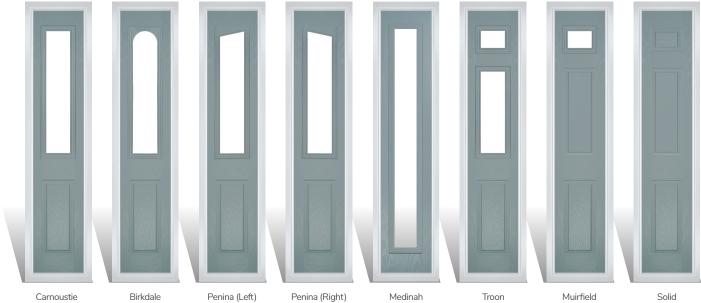

# Carnoustie

including Birkdale and Penina options

Our most popular composite door option which is now available in a choice of three glazing styles.

Carnoustie

Birkdale

Penina

Door Glass: Milan

Door Glass: Lanesborough Blue

Door Glass: Cubic

Door Colour: Cotswold

Door Glass: Astoria

Doo

Door Colour: Black

Door Colour: California

Door Glass: Prestige

Door Colour: Sage

Door Glass: Artisan

Penina Option

Door Colour: Cream White
Door Glass: Bloomsbury

Birkdale Option Door Colour: **Shadow**Door Glass: **Metropolis** 

Door Colour: Clay
Door Glass: Mercury

Door Colour: Very Berry
Door Glass: Belgravia

Door Colour: Silver Grey
Door Glass: Tranquility Zinc

## An evolution of a traditional style with its square top lites.

# **Troon**

including Muirfield option

The traditional six-panel door can be enhanced with either two or four small glazing details.

Muirfield

Solid

Door Glass: Bloomsbury

Door Colour: Putty
Door Glass: Trio Diamond

Door Colour: **Chartwell Green**Door Glass: **Belgravia** 

Muirfield Option