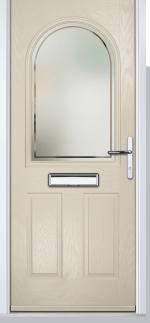

# Carnoustie

including Birkdale and Penina options

Our most popular composite door option which is now available in a choice of three glazing styles.

Carnoustie

Birkdale

Penina

Door Glass: Milan

Door Glass: Lanesborough Blue

Door Glass: Cubic

Door Colour: Cotswold

Door Glass: Astoria

Doo

Door Colour: Black

Door Colour: California

Door Glass: Prestige

Door Colour: Sage