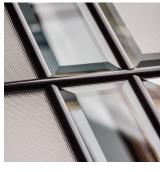

#### **Exclusive Glazing Cassettes**

The ORiGINAL® Composite door range uses FLiP®, DoorCo's® exclusive glazing cassette system with revolutionary Foam in Place technology. Genesis Entrance® also offers the unique  $Inox^{TM}$  cassette system finished in stainless steel or black matt finish.

## Endless possibilities.

FLiP® is the new door glazing cassette system developed by Genesis Entrance® with a revolutionary Foam in Place technology that delivers a superior seal and aesthetic never seen before.

#### FiP® Technology

The pre-applied foam in place technology creates a superior seal that prevents any water ingress.  $FLiP^{\otimes}$  achieved over 1000pa through the glazing aperture during weather testing.