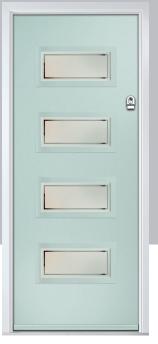

# Carnoustie

including Birkdale and Penina options

Our most popular composite door option which is now available in a choice of three glazing styles.

Carnoustie

Birkdale

Penina

Door Glass: Milan

Door Glass: Lanesborough Blue

Door Glass: Cubic

Door Colour: Cotswold

Door Glass: Astoria

Doo

Door Colour: Black

Door Colour: California

Door Glass: Prestige

Door Colour: Sage