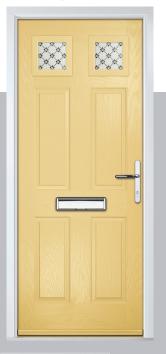

# Carnoustie

including Birkdale and Penina options

Our most popular composite door option which is now available in a choice of three glazing styles.

Carnoustie

Birkdale

Penina

Door Glass: Milan

Door Glass: Lanesborough Blue

Door Glass: Cubic

Door Colour: Cotswold

Door Glass: Astoria

Doo

Door Colour: Black

Door Colour: California

Door Glass: Prestige

Door Colour: Sage