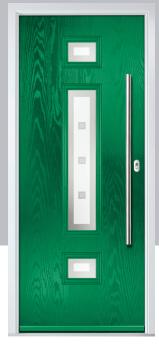

## Augusta

With its simple, slim glazed panel and parallel pull handle, the Augusta has a clean modern style.

Door Colour: **Bolero**Door Glass: **Luxor** 

Door Colour: Sage
Door Glass: Impression

Door Colour: Victory Blue
Door Glass: Lotus