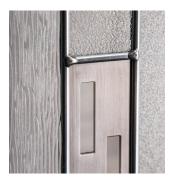

The inner core is manufactured from high density polyurethane foam, which offers exceptional thermal efficiency and will help to reduce energy bills in comparison with any other door on the market.

We take security very seriously. The ORiGINAL® composite door comes with security features which stand up to current and future security standards, including PAS 24 in line with Approved Document Q.

We recommend the use of multipoint locks (locks should always be engaged so the door is not left just on the latch) and security hardware including TS007 high security cylinders and handle combinations and TS008 letterplates.