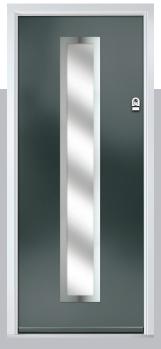

#### **Inox Munich**

With its large single centre lite drawing the eye, the lnox Munich achieves a bold yet graceful design.

Door Colour: **Agate Grey**Door Glass: **Graphite** 

Door Colour: Anthracite Grey
Door Glass: Synergy