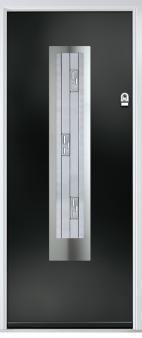

## Augusta

With its simple, slim glazed panel and parallel pull handle, the Augusta has a clean modern style.

Door Colour: **Bolero**Door Glass: **Luxor** 

Door Colour: Sage
Door Glass: Impression

Door Colour: Victory Blue
Door Glass: Lotus

Door Colour: Citrine
Door Glass: Artemis

Door Colour: Slate
Door Glass: Trinity

Door Colour: Bahia Blue
Door Glass: Athena

Door Colour: Clay
Door Glass: Impression

Door Colour: Olive Grove
Door Glass: Trio Diamond