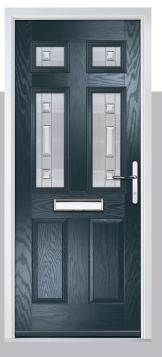

lass: Astoria

Doo

Door Colour: Black

Door Colour: California

Door Glass: Prestige

Door Colour: Sage

Door Glass: Artisan













Penina Option



Door Colour: Cream White
Door Glass: Bloomsbury

Birkdale Option Door Colour: **Shadow**Door Glass: **Metropolis** 

Door Colour: Clay
Door Glass: Mercury

Door Colour: Very Berry
Door Glass: Belgravia

Door Colour: Silver Grey
Door Glass: Tranquility Zinc











## An evolution of a traditional style with its square top lites.

# **Pinehurst**





















Door Colour: Dusky Pink

Door Glass: Trinity

FLiP® Standard Cassette Option

# **Troon**

including Muirfield option

The traditional six-panel door can be enhanced with either two or four small glazing details.











Muirfield

Solid

Door Glass: Bloomsbury

























Door Colour: Putty
Door Glass: Trio Diamond



Door Colour: **Chartwell Green**Door Glass: **Belgravia** 

Muirfield Option

# Riviera

including Portrush and Sunburst options

A traditional favourite with just a hint of modern, the Riviera is also available in Portrush and Sunburst options shown below.







Doorstyle Options







Sunburst

Door Colour: Nimbus

Door Glass: Prestige

Door Colour: Clotted Cream

Door Glass: Stardrop

Door Colour: French Blue
Door Glass: Bloomsbury

Door Colour: Mulberry

Door Glass: Impression

























Door Colour: **Chartwell Green**Door Glass: **Trio Diamond** 



Door Colour: Military Grey
Door Glass: Numbers\*

Portrush Option

# **Lytham** including 4Grid and 9Grid options

With its large glazed area, the Lytham let