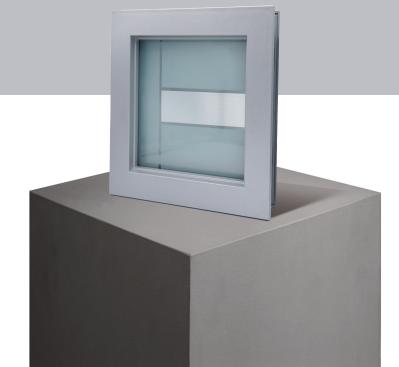

#### **Exclusive Glazing Cassettes**

The ORiGINAL® Composite door range uses FLiP®, DoorCo's® exclusive glazing cassette system with revolutionary Foam in Place technology. Genesis Entrance® also offers the unique  $Inox^{TM}$  cassette system finished in stainless steel or black matt finish.

#### **Glazing Service**

Our in-house specialist team offers a bespoke service to pre-glaze doors using the  $\mathsf{FLiP}^{\otimes}$  or  $\mathsf{Inox}^{\mathsf{TM}}$  cassette.