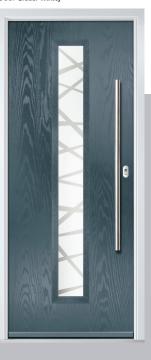

#### **Inox Nice**

The Inox Nice door offers a Mediterranean style with four decorative lites that allow the light to stream in.

Door Colour: Clay Door Glass: Vector (Black Only)

Door Colour: Anthracite Grey Door Glass: Mercury

Door Colour: Silver Grey Door Glass: Graphite

Option

Links Option DESIGNER

Door Colour: Sage Door Glass: Cubic

Door Colour: Very Berry
Door Glass: Cubic

Door Colour: **Shadow**Door Glass: **Trinity** 

Links Option