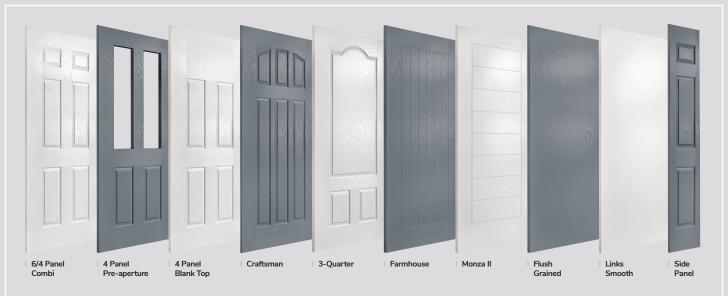

## **Door Styles**

A range of traditional doors designed to replicate the most popular timber doors and come with highly defined mouldings and realistic woodgrain embossing on the surface. Whether for a Victorian home, a modern townhouse or a farmhouse cottage, these doors always enhance to the appearance of the entrance.

Page 36

A selection of modern styles using our non-moulded, woodgrain doors and glazed using the FLiP® Flat Grained cassette option. For a more European look, choose the stunning lnox<sup>TM</sup> stainless steel frames.

A designer collection of unique door: the smooth/etched LINKS door, glazed using the FLiP® Flat Stipple cassette choice, or the stunning Monza II door with our FLiP® Flat Grained cassette or  $Inox^{TM}$  stainless steel frames.