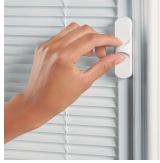

For back door applications, you can even benefit from an integrated Venetian Blind, incorporating child-friendly, unobtrusive finger control and no loose cords.

#### Venetian Blind

Cleverly encapsulated within the insulated glass cavity of the door to provide a zero maintenance blind. The blind can be raised, lowered and easily tilted using the fingertip controls on the edge of the frame.