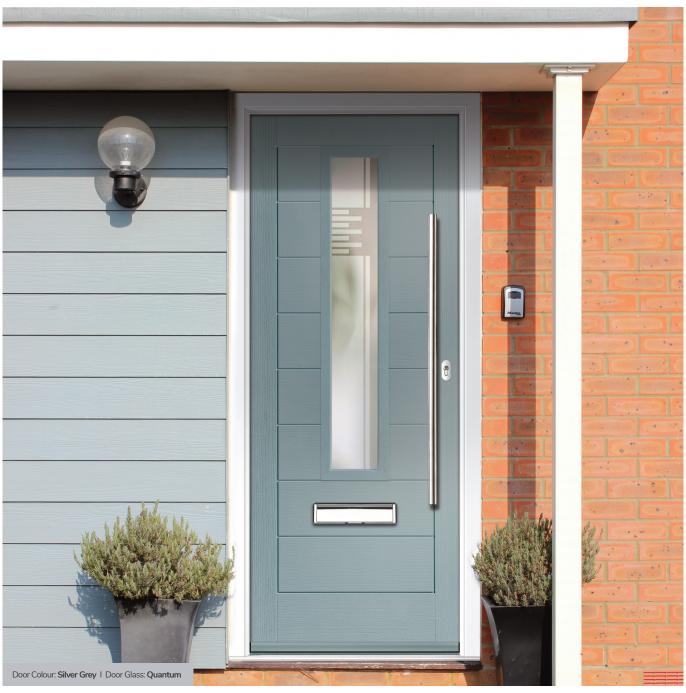

void. The colour, intensity and sheen level may differ from the paper print version and we do not accept any liability for this for whatever reason. To ensure that you are getting the right colour on your door, ask for your Genesis Entrance® colour swatch today.

## Monza II Augusta Long

With its contemporary linear etched detailing, the Monza II is a stunning door available glazed or as a solid door option.











Augusta Long



<sup>\*</sup>Numbers is a bespoke glass design, customised to suit your number/letter requirements. We use a standardised font but the position and scale may differ according to the number of characters requested.

## Monza II Augusta

With its contemporary linear etched detailing, the Monza II is a stunning door available glazed or as a solid door option.







Doorstyle Options



Augusta

Solic





## Monza II Square

With its contemporary linear etched detailing, the Monza II is a stunning door available glazed or as a solid door option.







Doorstyle Options



Square 4

Square 3





#### Monza II Oakmont

With its contemporary linear etched detailing, the Monza II is a stunning door available glazed or as a solid door option.







Door Colour: Stormy Seas Door Colour: Florida Door Colour: Azure Door Colour: Slate Door Glass: Cubic Door Glass: Skyline Door Glass: Victorian Border Door Glass: Lotus 0 0 0 0 9 

Door Colour: Moonshine

Door Glass: Belgravia

Door Colour: Citrine
Door Glass: Tectronic

#### Monza II Inox Nice

With its contemporary linear etched detailing, the Monza II is a stunning door available glazed or as a soli