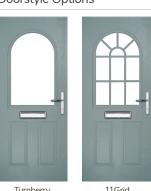

# Turnberry including 11Grid option

The large arched glazed area of the Turnberry can also be enhanced with the GridLite option.

Doorstyle Options

Turnberry

11Grid

Door Colour: Nimbus Door Glass: Bloomsbury

Door Colour: Clotted Cream

Door Colour: Silver Grey Door Glass: Aztec

Door Colour: Wedgewood Door Glass: Optimal

11Grid Option