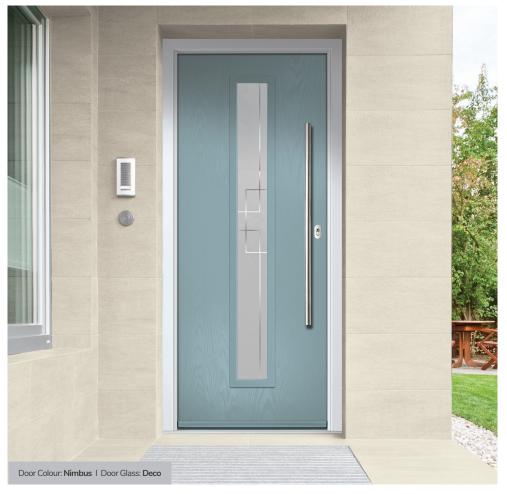

#### Deco

Exclusively commissioned by glass artisans, Deco uses a sophisticated frosted backing glass coupled with clear dividing lines that create a simple, elegant and highly desirable contemporary design.