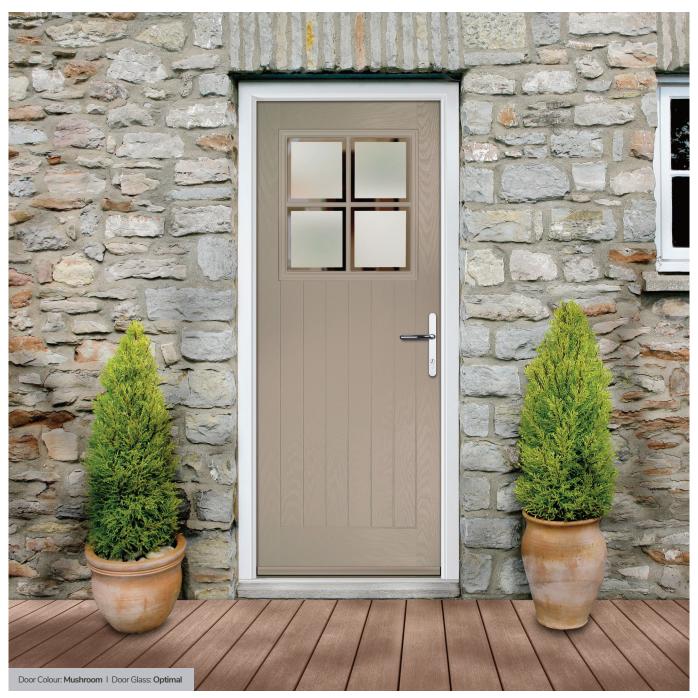

# **Lytham** including 4Grid and 9Grid options

With its large glazed area, the Lytham lets light flood through. Also available with GridLite and our unique integral blind option.

Door Colour: Shadow
Door Glass: Bloomsbury

Door Colour: **Green**Door Glass: **Impression** 

Door Colour: Citrine
Door Glass: Artemis

Door Colour: Clay

Door Glass: Optimal

9Grid Option

Door Colour: Mushroom
Door Glass: Metropolis

Door Colour: Mulberry
Door Glass: Trio Diamond

Door Colour: Moonshine
Door Glass: Optimal

4Grid Option