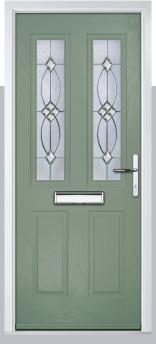

# Carnoustie

including Birkdale and Penina options

Our most popular composite door option which is now available in a choice of three glazing styles.

Carnoustie

Birkdale

Penina

Door Glass: Milan

Door Glass: Lanesborough Blue