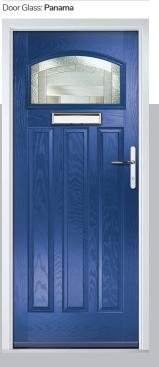

#### Panama

A sophisticated, contemporary design incorporating various glass textures with clear 'came' lines. Panama is a twist on lineal Art Deco period style.