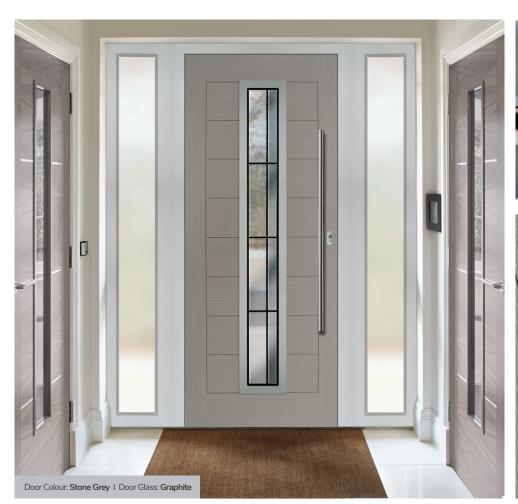

c Door Glass: Skyline Door Glass: Victorian Border Door Glass: Lotus 0 0 0 0 9 

Door Colour: Moonshine

Door Glass: Belgravia

Door Colour: Citrine
Door Glass: Tectronic

#### Monza II Inox Nice

With its contemporary linear etched detailing, the Monza II is a stunning door available glazed or as a solid door option.









Door Colour: Silver Grey Door Glass: Graphite

Option



Door Colour: Mulberry Door Glass: Skyline



Door Colour: Alaskan Birch Door Glass: Trinity



Door Colour: Victory Blue Door Glass: Vector (Black Only)

Option

Door Colour: Anthracite Grey

Door Glass: Cubic

Door Colour: Wedgewood
Door Glass: Luxor

Door Colour: Pale Pink

Door Glass: Quantum

Black Option Door Colour: Irish Oak
Door Glass: Clear









I GRAINED DESIGNER DOORS

#### Monza II Inox Monaco











# - METALLIC



A new METALLiC finish is available exclusively across the FLiP Flat Stipple cassette range. Using the latest paint technology, METALLiC adds a bit of sparkle to further enhance the ultimate Designer door, Links.

Available for Links Square, Links Augusta, Links Augusta Long, Links Oakmont and Links Copenhagen designs.





# - TWINTONE



Door Colour: Anthracite Grey
Door Glass: Artemis

Door Colour: Stormy Seas
Door Colour: Clay
Door Glass: Cubic

Door Glass: Space

Door Glass: Space



Inox Nice

Silver Option



## Links Square



A popular choice with its bold colours and sleek pull handles, makes the perfect statement for a contemporary home.





#### **Links Oakmont**

including Copenhagen option

The Links Oakmont door offers a unique, modern style with fo