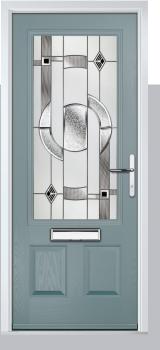

Door Colour: **Green**Door Glass: **Impression** 

Door Colour: Citrine
Door Glass: Artemis

Door Colour: Clay

Door Glass: Optimal

9Grid Option

Door Colour: Mushroom
Door Glass: Metropolis

Door Colour: Mulberry
Door Glass: Trio Diamond