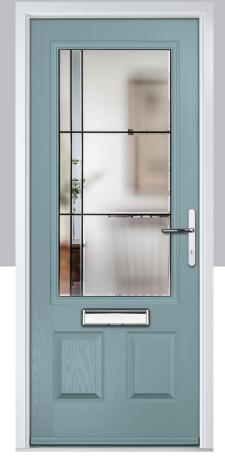

Door Glass: Trio Diamond



Door Colour: Moonshine
Door Glass: Optimal

4Grid Option

# Turnberry including 11Grid option

The large arched glazed area of the Turnberry can also be enhanced with the GridLite option.







Doorstyle Options



Turnberry

11Grid



Door Colour: Nimbus Door Glass: Bloomsbury







Door Colour: Clotted Cream





















Door Colour: Silver Grey Door Glass: Aztec



Door Colour: Wedgewood Door Glass: Optimal

11Grid Option

# Gleneagles including 4Grid option

With its eloquent design the Gleneagles is proving to be a very popular design enhanced even further with the grid option.









Door Colour: Moonshine

Door Colour: **Twilight** 

Door Colour: Silver Grey
Door Glass: Synergy

Door Colour: **Diablo**Door Glass: **Onyx** 





















Door Colour: Nimbus

Door Glass: Graphite



Door Colour: Black
Door Glass: Louisiana



Door Colour: Clotted Cream

Door Glass: Optimal

4Grid Option

# St Andrews

Reminiscent of the door styles of the 1930's, the St Andrews door is available as a solid door option as well as a glazed.









St Andrews

St Andrews Solid

Door Colour: Twilight

Door Glass: Tranquility Zinc

Door Glass: Impression









ORiGINAL®

Trending Colours











Door Colour: Shadow

Door Glass: Tiffany





Door Glass: Hathaway



Door Colour: Golden Oak

Door Glass: Louisiana

# **Belfry** including Pevero option

The Belfry has a unique 'offset etched' detailing and comes in multiple glazing styles.

















# Sunningdale

The Sunningdale is available with a wide range of glass designs.