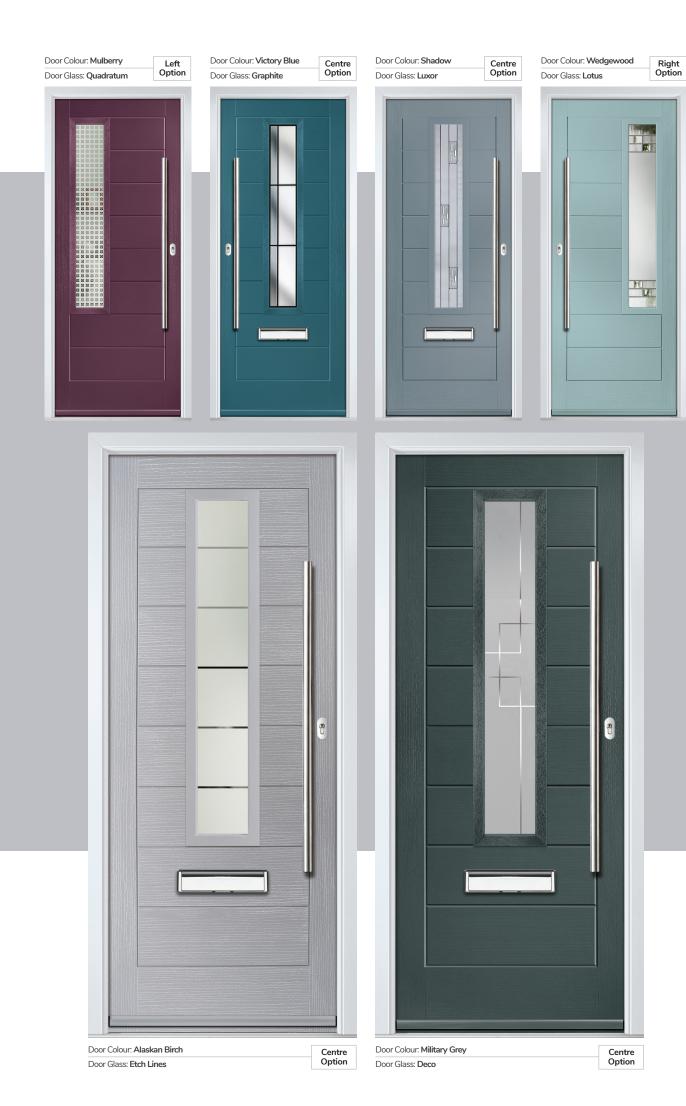

# New Range of PATiNA Colours

The Monza II door range is available in 6 unique patina stained handcrafted finishes, each base colour has a carefully selected complementary patina stain designed specifically to enhance the Monza's contemporary slab detailing.

Door colours shown in this brochure should be used for guidance only. We have made every effort to match the colour and stain you see in the brochure so it's as close as possible to our paint when applied to the doors. Due to the nature of the product it is applied to, there is sometimes a difference between them which we cannot avoid. The colour, intensity and sheen level may differ from the paper print version and we do not accept any liability for this for whatever reason. To ensure that you are getting the right colour on your door, ask for your Genesis Entrance® colour swatch today.

#### Monza II Oakmont

With its contemporary linear etched detailing, the Monza II is a stunning door available glazed or as a solid door option.

Door Colour: Stormy Seas Door Colour: Florida Door Colour: Azure Door Colour: Slate Door Glass: Cubic Door Glass: Skyline Door Glass: Victorian Border Door Glass: Lotus 0 0 0 0 9 

Door Colour: Moonshine

Door Glass: Belgravia

Door Colour: Citrine
Door Glass: Tectronic

#### Monza II Inox Nice

With its contemporary linear etched detailing, the Monza II is a stunning door available glazed or as a solid door option.

Door Colour: Silver Grey Door Glass: Graphite

Option

Door Colour: Mulberry Door Glass: Skyline

Door Colour: Alaskan Birch Door Glass: Trinity

Door Colour: Victory Blue Door Glass: Vector (Black Only)

Option

Door Colour: Anthracite Grey

Door Glass: Cubic

Door Colour: Wedgewood
Door Glass: Luxor

Door Colour: Pale Pink

Door Glass: Quantum

Black Option Door Colour: Irish Oak
Door Glass: Clear

I GRAINED DESIGNER DOORS