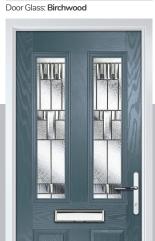

#### Birchwood

The purity of this linear range draws its inspiration from Frank Lloyd Wright. Hints of cubism come together with leading edge glass technology to create a wonderful multi-textured finish.