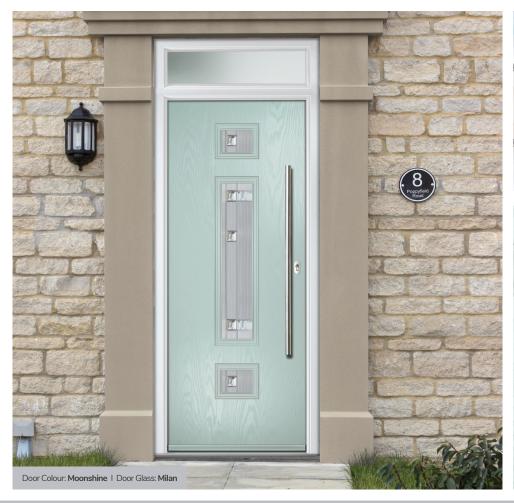

Door Colour: Agate Grey
Door Glass: Prestige

Door Colour: Twilight

Door Glass: Milan

Door Colour: Nimbus

Door Glass: Trio Diamond

Farmhouse Option

Door Colour: **Shadow**Door Glass: **Impression** 

Farmhouse Option









I GRAINED CONTEMPORARY DOORS

## Chantilly

Door Colour Black | Door Glass Stardrop







## Seminole

The Seminole is a very popular contemporary door design with an abundance of glazing options and positions.







Doorstyle Options



Seminole 4

Seminole 3

Left Option





Door Colour: Clotted Cream

Door Glass: Impression





Door Colour: White
Door Glass: Tectronic



Door Colour: **Anthracite Grey**Door Glass: **Louisiana** 

Farmhouse Option

### Vilamoura

The inline slim glazing details on the Vilamoura door is inspired by the European door look.









Door Colour: Anthracite Grey

Door Glass: Louisiana



Door Colour: **Agate Grey**Door Glass: **Graphite** 



Door Colour: Emerald
Door Glass: Cubic



Door Colour: French Blue
Door Glass: Mercury

Farmhouse Option Door Colour: Moonshine

Door Colour: **Diablo**Door Glass: **Tectronic** 

Door Colour: Bright Pink
Door Glass: Belgravia

Door Colour: **Mulberry**Door Glass: **Victorian Border** 

Copenhagen Option









I GRAINED CONTEMPORARY DOORS

#### **Oakmont**

including Copenhagen option

A stunning new design using colour matched cassettes for all colour options.







## Augusta

With its simple, slim glazed panel and parallel pull handle, the Augusta has a clean modern style.









Door Colour: **Bolero**Door Glass: **Luxor** 



Door Colour: Sage
Door Glass: Impres