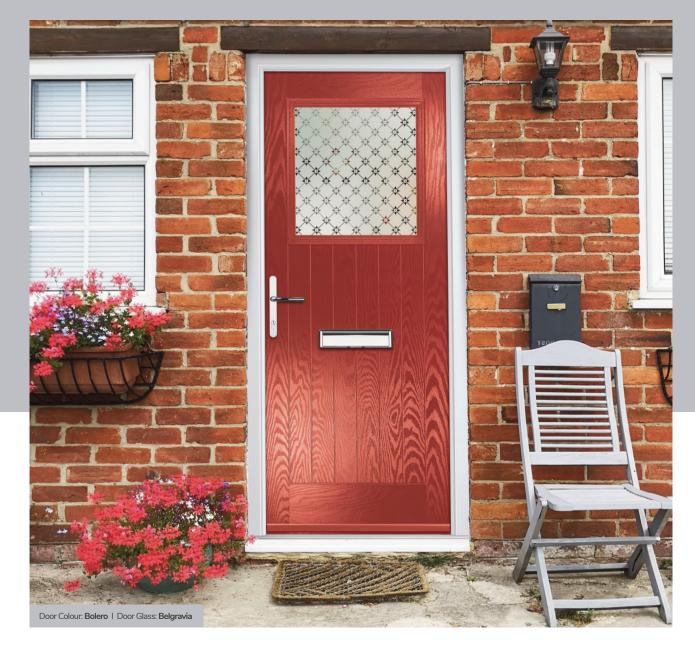

Door Glass: Artisan

Penina Option

Door Colour: Cream White
Door Glass: Bloomsbury

Birkdale Option Door Colour: **Shadow**Door Glass: **Metropolis** 

Door Colour: Clay
Door Glass: Mercury

Door Colour: Very Berry
Door Glass: Belgravia

Door Colour: **Chartwell Green**Door Glass: **Belgravia** 

Muirfield Option