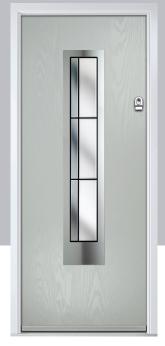

# Carnoustie

including Birkdale and Penina options

Our most popular composite door option which is now available in a choice of three glazing styles.

Carnoustie

Birkdale

Penina

Door Glass: Milan

Door Glass: Lanesborough Blue

Door Glass: Cubic

Door Colour: Cotswold

Door Glass: Astoria

Doo

Door Colour: Black

Door Colour: California

Door Glass: Prestige

Door Colour: Sage

Door Glass: Artisan

Penina Option

Door Colour: Cream White
Door Glass: Bloomsbury

Birkdale Option Door Colour: **Shadow**Door Glass: **Metropolis** 

Door Colour: Clay
Door Glass: Mercury

Door Colour: Very Berry
Door Glass: Belgravia