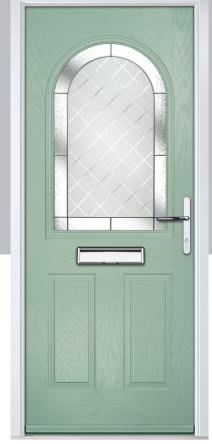

and 9Grid options

With its large glazed area, the Lytham lets light flood through. Also available with GridLite and our unique integral blind option.











Door Colour: Shadow
Door Glass: Bloomsbury

Door Colour: **Green**Door Glass: **Impression** 

Door Colour: Citrine
Door Glass: Artemis

Door Colour: Clay

Door Glass: Optimal

9Grid Option





















Door Colour: Mushroom
Door Glass: Metropolis



Door Colour: Mulberry
Door Glass: Trio Diamond



Door Colour: Moonshine
Door Glass: Optimal

4Grid Option

# Turnberry including 11Grid option

The large arched glazed area of the Turnberry can also be enhanced with the GridLite option.







Doorstyle Options



Turnberry

11Grid



Door Colour: Nimbus Door Glass: Bloomsbury







Door Colour: Clotted Cream





















Door Colour: Silver Grey Door Glass: Aztec



Door Colour: Wedgewood Door Glass: Optimal

11Grid Option

# Gleneagles including 4Grid option

With its eloquent design the Gleneagles is proving to be a very popular design enhanced even further with the grid option.









Door Colour: Moonshine

Door Colour: **Twilight** 

Door Colour: Silver Grey
Door Glass: Synergy

Door Colour: **Diablo**Door Glass: **Onyx** 





















Door Colour: Nimbus

Door Glass: Graphite



Door Colour: Black
Door Glass: Louisiana



Door Colour: Clotted Cream

Door Glass: Optimal

4Grid Option

# St Andrews

Reminiscent of the door styles of the 1930's, the St Andrews door is available as a solid door option as well as a glazed.









St Andrews

St Andrews Solid

Door Colour: Twilight

Door