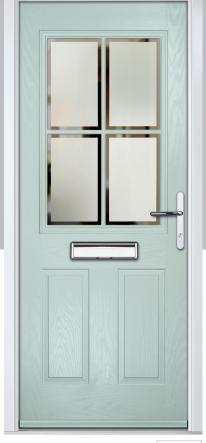

4 Bevel

A simple glass design combining 4 clear bevelled glass squares and blackened caming that allows the light to flood.