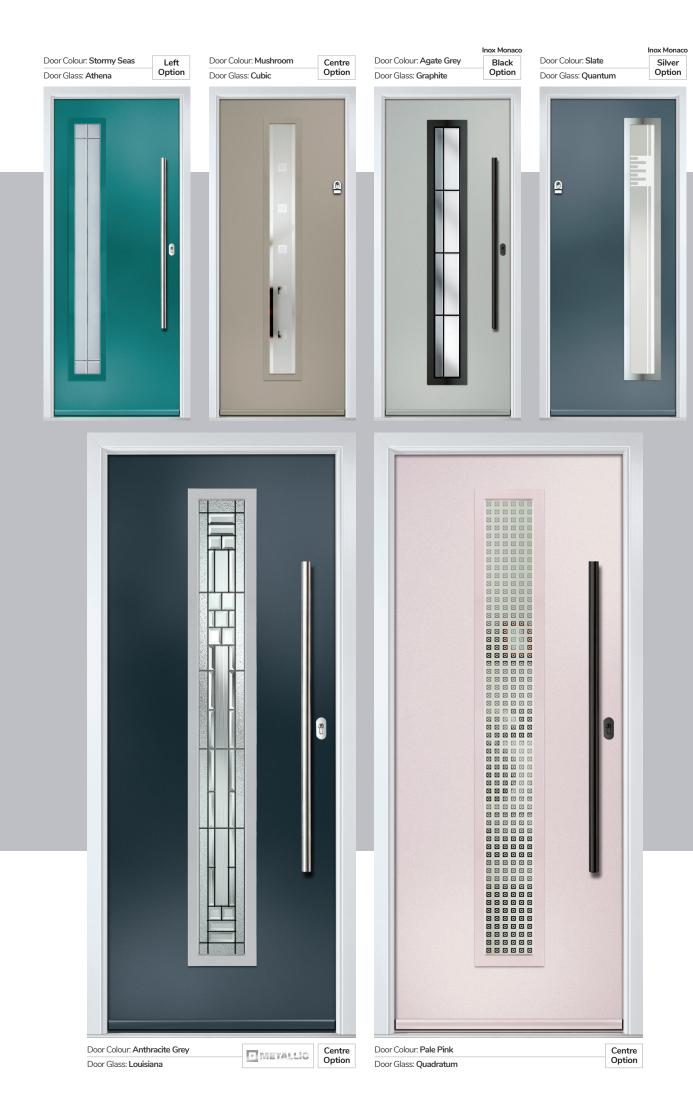

inks Square



A popular choice with its bold colours and sleek pull handles, makes the perfect statement for a contemporary home.





#### **Links Oakmont**

including Copenhagen option

The Links Oakmont door offers a unique, modern style with four decorative horizontal lites that allow light to stream in.









Door Colour: Silver Grey
Door Glass: Belgravia



Door Colour: Olive Grove
Door Glass: Cubic



Door Colour: Moonshine

Door Glass: Victorian Border



Door Colour: Florida

Door Glass: Tectronic

Copenhagen Option







Door Colour: Shadow

Inox Munich

Door Colour: Blue

Door Glass: Luxor



Inox Munich

Silver Option

I LINKS DESIGNER DOORS

# Links Augusta









# Links Augusta Long

A full length decorative glass alternative to the standard Links Augusta.













# Composite Sidepanel Options

For homes with larger openings, we offer a range of sidelight options to complement your door. This option is available with full, matching decorative glass. Size restrictions apply which are shown on page 84.





Door Colour: Mulberry
Door Glass: Trio Diamonds











Door Colour: Wedgewood
Door Glass: Hathaway

Door Colour: **Shadow**Door Glass: **Louisiana** 

## **GLAZING**

## **Decorative Glass Options**

Decorative Glass transforms doors and makes a personal statement. We offer a range of styles to suit all budgets and tastes from contemporary styling to traditional choices. All our decorative glass is manufactured to the highest possible standards.





4 Bevel

A simple glass design combining 4 clear bevelled glass squares and blackened caming