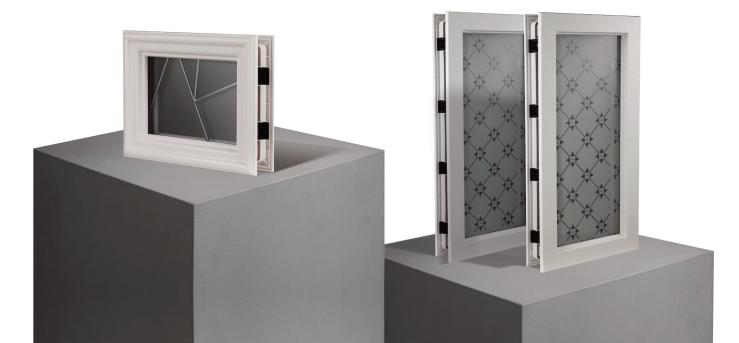

#### **Exclusive Glazing Cassettes**

The ORiGINAL® Composite door range uses FLiP®, DoorCo's® exclusive glazing cassette system with revolutionary Foam in Place technology. Genesis Entrance® also offers the unique  $Inox^{TM}$  cassette system finished in stainless steel or black matt finish.

#### **Glazing Service**

Our in-house specialist team offers a bespoke service to pre-glaze doors using the  $\mathsf{FLiP}^{\otimes}$  or  $\mathsf{Inox}^{\mathsf{TM}}$  cassette.

The visual impact of your door is enhanced by your

choice of glass. Depending on the style, the units will be either a double or triple glazed unit.

The FLiP  $^{\$}$  glazing cassette system is re-glazeable and passes PAS 24:2016 security attack tests.