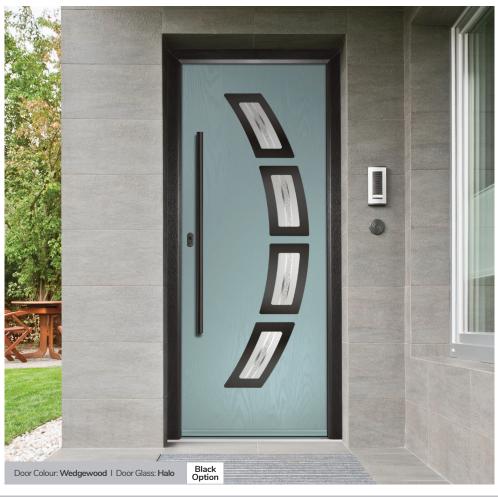

#### **Inox Barcelona**

The sweeping Barcelona design 'oozes' sophistication and is a popular option. Available with or without curve panel.

Door Colour: Stormy Seas Door Glass: Tokyo

Left Option

Door Colour: Very Berry Door Glass: Halo

Right Option Door Colour: Black Door Glass: Clear

Left Option

Door Colour: Anthracite Grey Door Glass: Satin

Links Option

DESIGNER

Door Colour: Slate

Door Glass: Satin

Biarritz Option