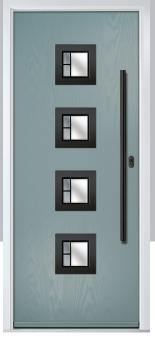

# Carnoustie

including Birkdale and Penina options

Our most popular composite door option which is now available in a choice of three glazing styles.

Carnoustie

Birkdale

Penina

Door Glass: Milan

Door Glass: Lanesborough Blue

Door Glass: Cubic

Door Colour: Cotswold

Door Glass: Astoria

Doo

Door Colour: Black

Door Colour: California

Door Glass: Prestige

Door Colour: Sage

Door Glass: Artisan

Penina Option

Door Colour: Cream White
Door Glass: Bloomsbury

Birkdale Option Door Colour: **Shadow**Door Glass: **Metropolis** 

Door Colour: Clay
Door Glass: Mercury

Door Colour: Very Berry
Door Glass: Belgravia