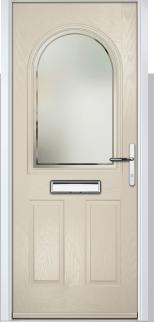

# Carnoustie

including Birkdale and Penina options

Our most popular composite door option which is now available in a choice of three glazing styles.

Carnoustie

Birkdale

Penina

Door Glass: Milan

Door Glass: Lanesborough Blue

Door Glass: Cubic

Door Colour: Cotswold

Door Glass: Astoria

Doo

Door Colour: Black

Door Colour: California

Door Glass: Prestige

Door Colour: Sage