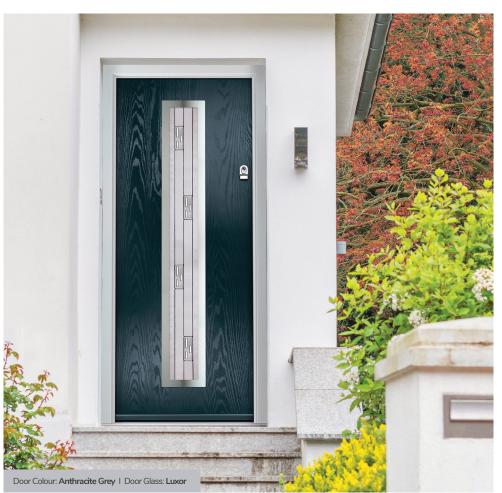

#### **Inox Munich**

With its large single centre lite drawing the eye, the lnox Munich achieves a bold yet graceful design.

Door Colour: **Agate Grey**Door Glass: **Graphite** 

Door Colour: Anthracite Grey
Door Glass: Synergy

Door Colour: Black
Door Glass: Luxor

Door Colour: Twilight

Door Glass: Satin

Door Colour: Victory Blue
Door Glass: Graphite

Door Colour: Blue
Door Glass: Satin

Door Colour: Military Grey
Door Glass: Clear

Links Option