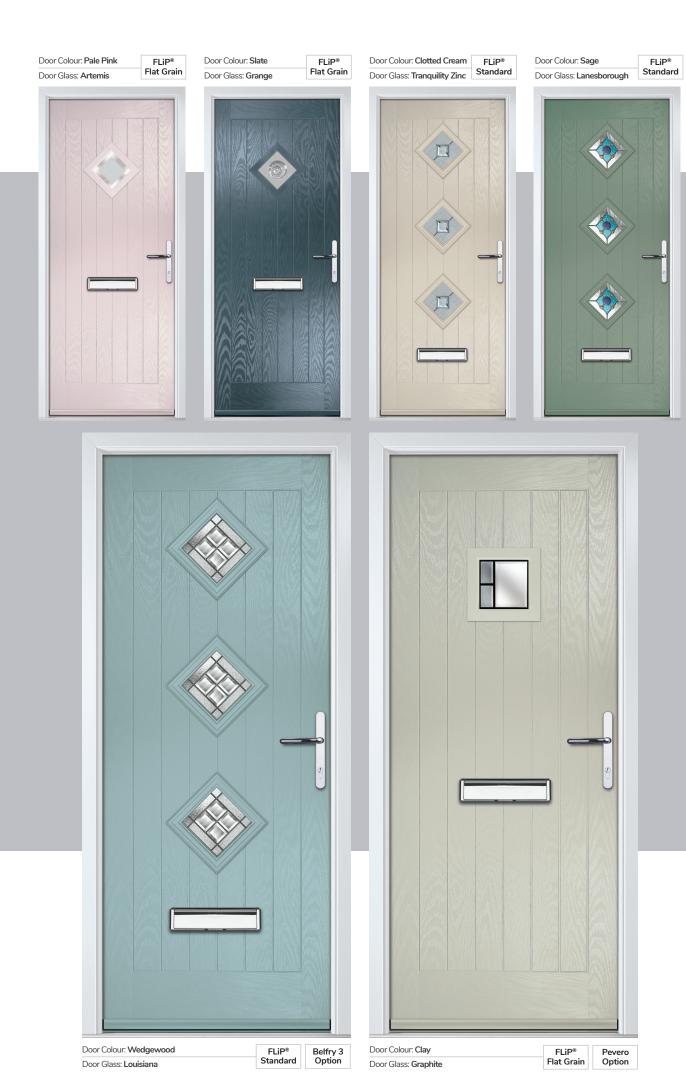

With our high-performance paint technology and three

state-of-the-art, in-house paint lines, we can offer any colour door which can even complement the colour options on frames. This provides a fantastic choice for the home. In most cases the doors come in white as standard on the internal side, however, for your own individual requirements we may be able to offer different or bespoke options, see our colour ranges on page 14 for more information.

Door colours shown in this brochure should be used for guidance only. We have made every effort to match the colour and stain you see in the brochure so it's as close as possible to our paint when applied to the doors. Due to the nature of the product it is applied to, there is sometimes a difference between them which we cannot avoid. The colour, intensity and sheen level may differ from the paper print version and we do not accept any liability for this for whatever reason. To ensure that you are getting the right colour on your door, ask for your Genesis Entrance® colour swatch today.