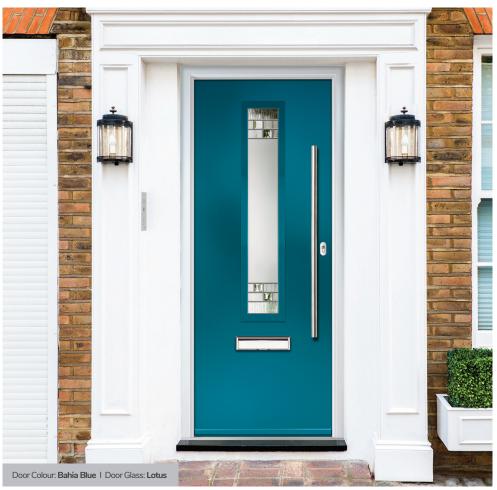

## Augusta

With its simple, slim glazed panel and parallel pull handle, the Augusta has a clean modern style.

Door Colour: **Bolero**Door Glass: **Luxor** 

Door Colour: Sage
Door Glass: Impression

Door Colour: Victory Blue
Door Glass: Lotus