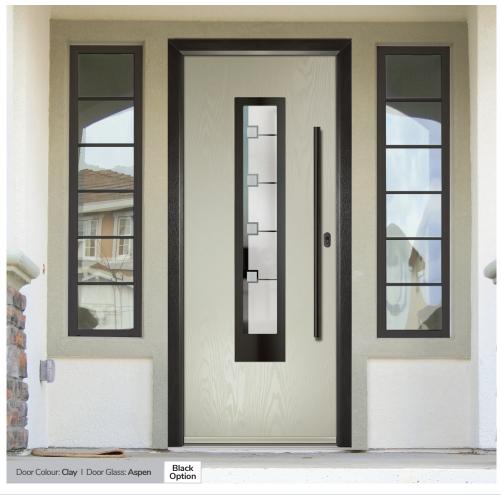

#### **Inox Nice**

The Inox Nice door offers a Mediterranean style with four decorative lites that allow the light to stream in.

Door Colour: Clay Door Glass: Vector (Black Only)

Door Colour: Anthracite Grey Door Glass: Mercury