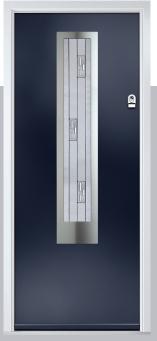

Door Colour: Anthracite Grey
Door Glass: Artemis

Door Colour: Stormy Seas
Door Colour: Clay
Door Glass: Cubic

Door Glass: Space

Door Glass: Space



Inox Nice

Silver Option



## Links Square



A popular choice with its bold colours and sleek pull handles, makes the perfect statement for a contemporary home.





#### **Links Oakmont**

including Copenhagen option

The Links Oakmont door offers a unique, modern style with four decorative horizontal lites that allow light to stream in.









Door Colour: Silver Grey
Door Glass: Belgravia



Door Colour: Olive Grove
Door Glass: Cubic



Door Colour: Moonshine

Door Glass: Victorian Border



Door Colour: Florida

Door Glass: Tectronic

Copenhagen Option







Door Colour: Shadow

Inox Munich

Door Colour: Blue

Door Glass: Luxor



Inox Munich

Silver Option

I LINKS DESIGNER DOORS

# Links Augusta









# Links Augusta Long

A full length decorative glass alternative to the standard Links Augusta.













# Composite Sidepanel Options

For homes with larger openings, we offer a range of sidelight options to complement your door. This option is available with full, matching decorative glass. Size restrictions apply which are shown on page 84.





Door Colour: Mulberry
Door Glass: Trio Diamonds











Door Colour: Wedgewood
Door Glass: Hathaway

Door Colour: **Shadow**Door Glass: **Louisiana** 

## **GLAZING**

## **Decorative Glass Options**

Decorative Glass transforms doors and makes a personal statement. We offer a range of styles to suit all budgets and tastes from contemporary styling to tradition