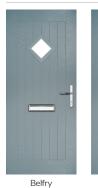

# **Belfry** including Pevero option

The Belfry has a unique 'offset etched' detailing and comes in multiple glazing styles.