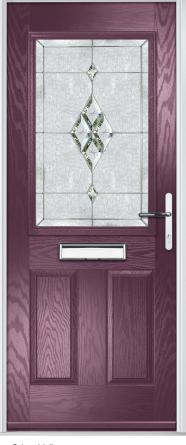

#### Tranquility Zinc

This extremely popular model combines multiple cut bevels and striking backing textures all encapsulated with the insulated glass unit.

# St Andrews

Reminiscent of the door styles of the 1930's, the St Andrews door is available as a solid door option as well as a glazed.

St Andrews

St Andrews Solid

Door Colour: Twilight

Door Glass: Tranquility Zinc