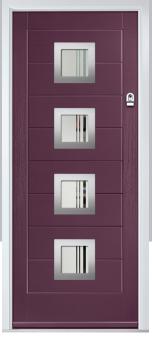

# Carnoustie

including Birkdale and Penina options

Our most popular composite door option which is now available in a choice of three glazing styles.

Carnoustie

Birkdale

Penina

Door Glass: Milan

Door Glass: Lanesborough Blue

Door Glass: Artisan

Penina Option

Door Colour: Cream White
Door Glass: Bloomsbury

Birkdale Option Door Colour: **Shadow**Door Glass: **Metropolis** 

Door Colour: Clay
Door Glass: Mercury

Door Colour: Very Berry
Door Glass: Belgravia