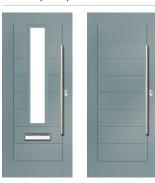

## Augusta

With its simple, slim glazed panel and parallel pull handle, the Augusta has a clean modern style.

Door Colour: **Bolero**Door Glass: **Luxor** 

Door Colour: Sage
Door Glass: Impression

Door Colour: Victory Blue
Door Glass: Lotus

## **Augusta Long**

A full length decorative glass alternative to the standard Augusta.