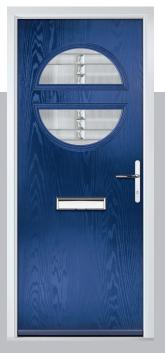

# **Lytham** including 4Grid and 9Grid options

With its large glazed area, the Lytham lets light flood through. Also available with GridLite and our unique integral blind option.

Door Colour: Shadow
Door Glass: Bloomsbury