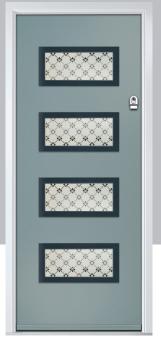

# Gleneagles including 4Grid option

With its eloquent design the Gleneagles is proving to be a very popular design enhanced even further with the grid option.

Door Colour: Moonshine

Door Colour: **Twilight** 

Door Colour: Silver Grey
Door Glass: Synergy

Door Colour: **Diablo**Door Glass: **Onyx** 

Door Colour: Nimbus

Door Glass: Graphite

Door Colour: Black
Door Glass: Louisiana

Door Colour: Clotted Cream

Door Glass: Optimal

4Grid Option