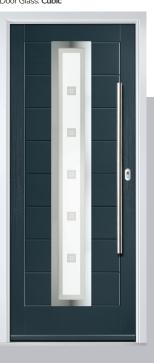

lorida Door Colour: Azure Door Colour: Slate Door Glass: Cubic Door Glass: Skyline Door Glass: Victorian Border Door Glass: Lotus 0 0 0 0 9 

Door Colour: Moonshine

Door Glass: Belgravia

Door Colour: Citrine
Door Glass: Tectronic

#### Monza II Inox Nice

With its contemporary linear etched detailing, the Monza II is a stunning door available glazed or as a solid door option.









Door Colour: Silver Grey Door Glass: Graphite

Option



Door Colour: Mulberry Door Glass: Skyline



Door Colour: Alaskan Birch Door Glass: Trinity



Door Colour: Victory Blue Door Glass: Vector (Black Only)

Option

Door Colour: Anthracite Grey

Door Glass: Cubic

Door Colour: Wedgewood
Door Glass: Luxor

Door Colour: Pale Pink

Door Glass: Quantum

Black Option Door Colour: Irish Oak
Door Glass: Clear









I GRAINED DESIGNER DOORS

#### Monza II Inox Monaco











# - METALLIC



A new METALLiC finish is available exclusively across the FLiP Flat Stipple cassette range. Using the latest paint technology, METALLiC adds a bit of sparkle to further enhance the ultimate Designer door, Links.

Available for Links Square, Links Augusta, Links Augusta Long, Links Oakmont and Links Copenhagen designs.





# - TWINTONE



Door Colour: Anthracite Grey
Door Glass: Artemis

Door Colour: Stormy Seas
Door Colour: Clay
Door Glass: Cubic

Door Glass: Space

Door Glass: Space



Inox Nice

Silver Option



## Links Square



A popular choice with its bold colours and sleek pull handles, makes the perfect statement for a contemporary home.





#### **Links Oakmont**

including Copenhagen option