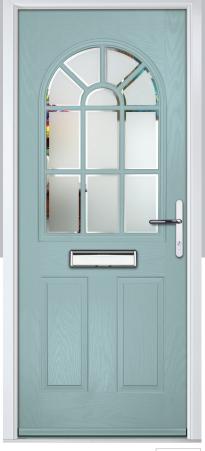

# Gleneagles including 4Grid option

With its eloquent design the Gleneagles is proving to be a very popular design enhanced even further with the grid option.

Door Colour: Moonshine

Door Colour: **Twilight** 

Door Colour: Silver Grey
Door Glass: Synergy

Door Colour: **Diablo**Door Glass: **Onyx** 

Door Colour: Nimbus

Door Glass: Graphite

Door Colour: Black
Door Glass: Louisiana

Door Colour: Clotted Cream

Door Glass: Optimal

4Grid Option