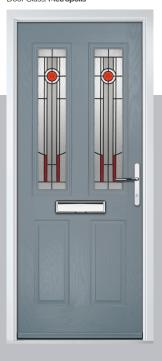

# **Troon**

including Muirfield option

The traditional six-panel door can be enhanced with either two or four small glazing details.

Muirfield

Solid

Door Glass: Bloomsbury

Door Colour: Putty
Door Glass: Trio Diamond

Door Colour: **Chartwell Green**Door Glass: **Belgravia** 

Muirfield Option