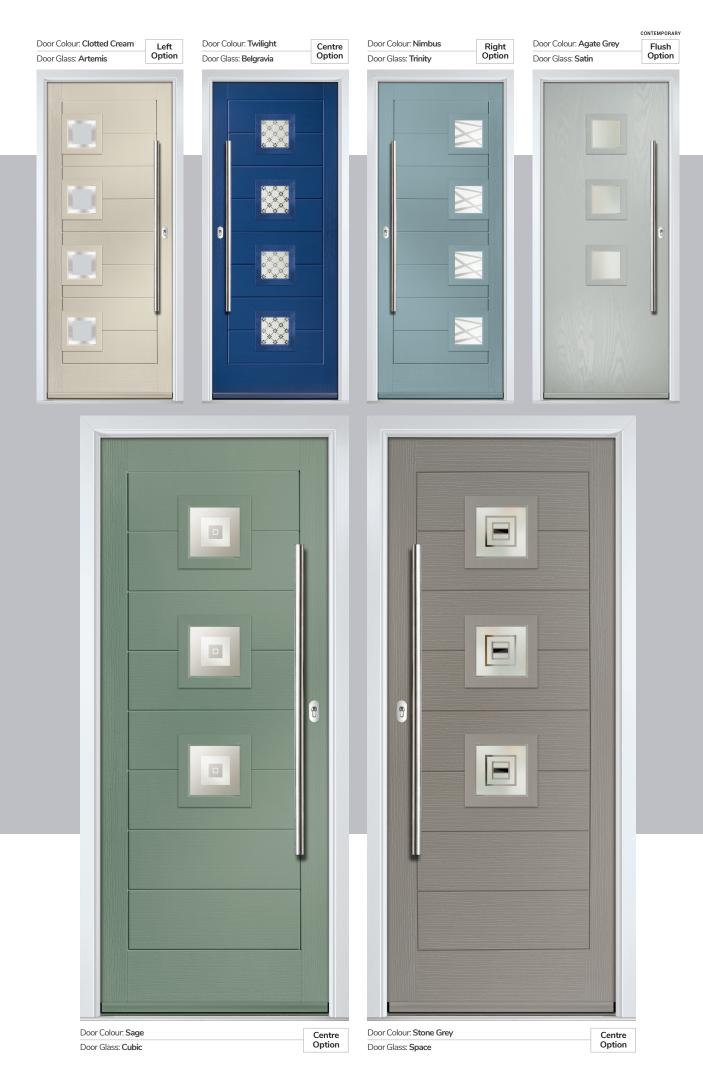

# Carnoustie

including Birkdale and Penina options

Our most popular composite door option which is now available in a choice of three glazing styles.

Carnoustie

Birkdale

Penina

Door Glass: Milan

Door Glass: Lanesborough Blue

Door Glass: Cubic

Door Colour: Cotswold

Door Glass: Astoria

Doo

Door Colour: Black

Door Colour: California

Door Glass: Prestige

Door Colour: Sage

Door Glass: Artisan

Penina Option

Door Colour: Cream White
Door Glass: Bloomsbury

Birkdale Option Door Colour: **Shadow**Door Glass: **Metropolis** 

Door Colour: Clay
Door Glass: Mercury

Door Colour: Very Berry
Door Glass: Belgravia

Door Colour: Silver Grey
Door Glass: Tranquility Zinc