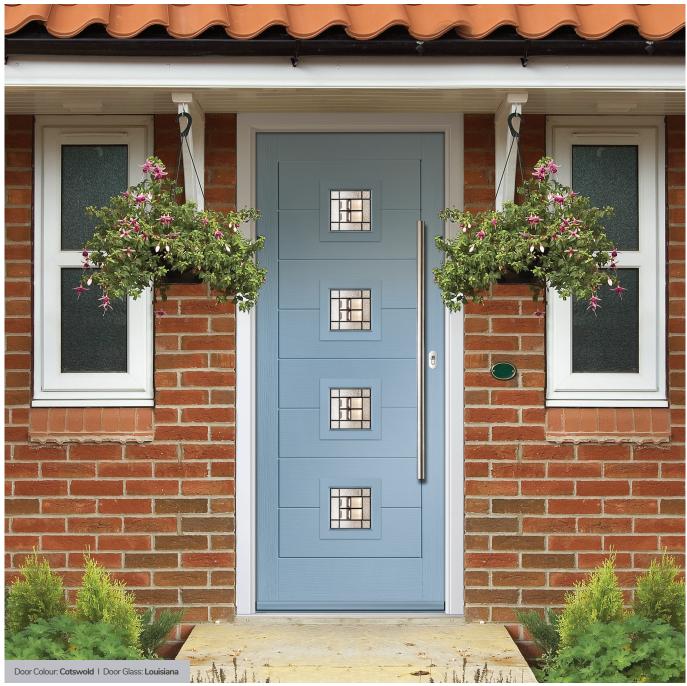

#### Cotswold

A more heavily textured pattern resembling water cascading over a surface. It is one of our most popular patterns and is especially suitable for doors that require higher levels of privacy.