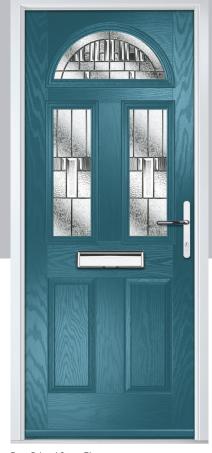

# Carnoustie

including Birkdale and Penina options

Our most popular composite door option which is now available in a choice of three glazing styles.

Carnoustie

Birkdale

Penina

Door Glass: Milan

Door Glass: Lanesborough Blue

## Merion

including 4Grid option

The Merion is available with a complementary glass range designed specifically for this door style.

Door Colour: Agate Grey
Door Glass: Prestige

Door Colour: Twilight

Door Glass: Milan