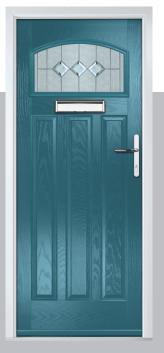

r Colour: Wedgewood Door Glass: Optimal

11Grid Option

# Gleneagles including 4Grid option

With its eloquent design the Gleneagles is proving to be a very popular design enhanced even further with the grid option.









Door Colour: Moonshine

Door Colour: **Twilight** 

Door Colour: Silver Grey
Door Glass: Synergy

Door Colour: **Diablo**Door Glass: **Onyx** 





















Door Colour: Nimbus

Door Glass: Graphite



Door Colour: Black
Door Glass: Louisiana



Door Colour: Clotted Cream

Door Glass: Optimal

4Grid Option

# St Andrews

Reminiscent of the door styles of the 1930's, the St Andrews door is available as a solid door option as well as a glazed.









St Andrews

St Andrews Solid

Door Colour: Twilight

Door Glass: Tranquility Zinc

Door Glass: Impression









ORiGINAL®

Trending Colours











Door Colour: Shadow

Door Glass: Tiffany





Door Glass: Hathaway



Door Colour: Golden Oak

Door Glass: Louisiana

# **Belfry** including Pevero option

The Belfry has a unique 'offset etched' detailing and comes in multiple glazing styles.

















# Sunningdale

The Sunningdale is available with a wide range of glass designs.







Doorstyle Options



Sunningdale

Farmhouse Solid

Door Colour: Florida Door Colour: Moonshine Door Colour: Clotted Cream Door Colour: Stormy Seas Door Glass: Trio Diamond Door Glass: Louisiana Door Glass: Milan Door Glass: Artemis ORiGINAL® Trending Colours Agate Grey Clay







Door Colour: Dusky Pink
Door Glass: Prestige



Door Colour: Citrine

Door Glass: Hive

Chrome Bee Knocker available to order

##