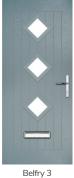

# **Belfry** including Pevero option

The Belfry has a unique 'offset etched' detailing and comes in multiple glazing styles.