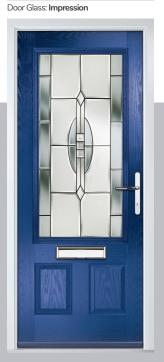

Door Colour: Nimbus

Door Glass: Prestige

Door Colour: Clotted Cream

Door Glass: Stardrop

Door Colour: French Blue
Door Glass: Bloomsbury

Door Colour: Mulberry

Door Glass: Impression

Door Colour: **Chartwell Green**Door Glass: **Trio Diamond** 

#### Impression

Stunning black chrome caming combined with satin and grey bevelled glass pieces, Impression makes a striking statement encapsulated inside a double glazed unit for easy cleaning.