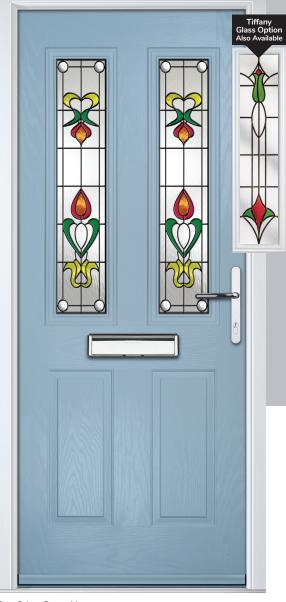

#### **Glass Colour Options**

The Lanesborough glass designs lend themselves to colour co-ordination of the glass to complement or contrast your choice of door colour. Choose from either Amber, Blue or Green borders.

expect in your door. Available in 3 border colours: Amber, Blue or Green.

leadlight design, reminiscent of the Victorian era. With Lanesborough, you can now have all

the benefits of traditional leadlights, with the performance and thermal properties you would