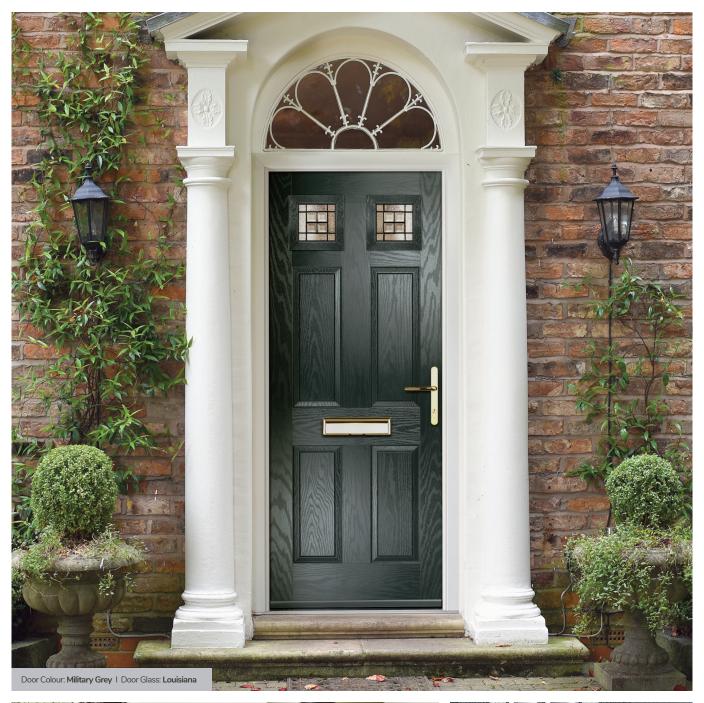

Door Colour: Silver Grey
Door Glass: Synergy

Door Colour: **Diablo**Door Glass: **Onyx** 

Door Colour: Nimbus

Door Glass: Graphite

Door Colour: Black
Door Glass: Louisiana

Door Colour: Clotted Cream

Door Glass: Optimal