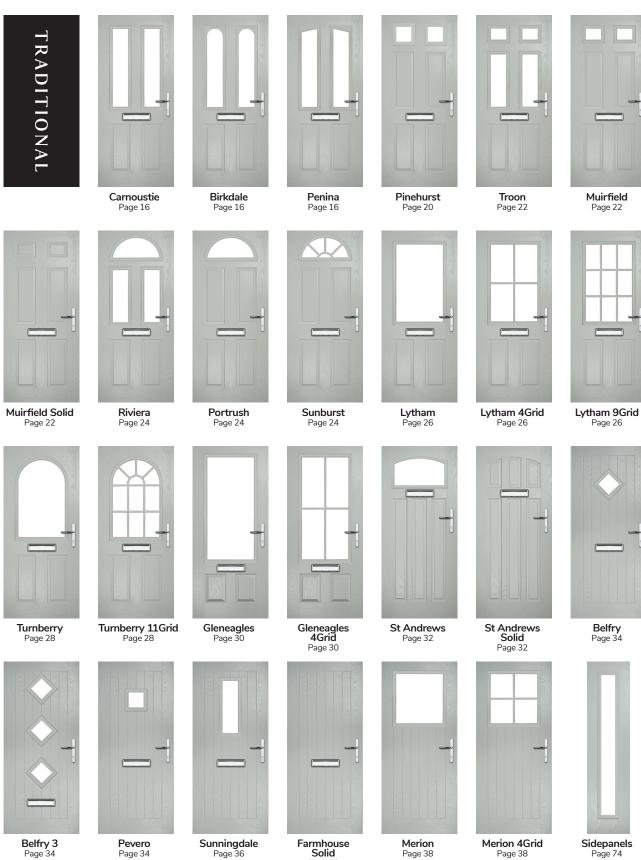

## **Door Styles**

A range of traditional doors designed to replicate the most popular timber doors and come with highly defined mouldings and realistic woodgrain embossing on the surface. Whether for a Victorian home, a modern townhouse or a farmhouse cottage, these doors always enhance to the appearance of the entrance.

# Carnoustie

including Birkdale and Penina options

Our most popular composite door option which is now available in a choice of three glazing styles.

Carnoustie

Birkdale

Penina

Door Glass: Milan

Door Glass: Lanesborough Blue

# **Troon**

including Muirfield option

The traditional six-panel door can be enhanced with either two or four small glazing details.

Muirfield

Solid

Door Glass: Bloomsbury

Door Colour: Putty
Door Glass: Trio Diamond

# Riviera

including Portrush and Sunburst options

A traditional favourite with just a hint of modern, the Riviera is also available in Portrush and Sunburst options shown below.

Doorstyle Options

Sunburst

# **Lytham** including 4Grid and 9Grid options

With its large glazed area, the Lytham lets light flood through. Also available with GridLite and our unique integral blind option.

Door Colour: Shadow
Door Glass: Bloomsbury

# Turnberry including 11Grid option

The large arched glazed area of the Turnberry can also be enhanced with the GridLite option.

Doorstyle Options

Turnberry

11Grid

Door Colour: Nimbus Door Glass: Bloomsbury

# Gleneagles including 4Grid option

With its eloquent design the Gleneagles is proving to be a very popular design enhanced even further with the grid option.

Door Colour: Moonshine

Door Colour: **Twilight** 

# St Andrews

Reminiscent of the door styles of the 1930's, the St Andrews door is available as a solid door option as well as a glazed.

St Andrews

St Andrews Solid

Door Colour: Twilight

Door Glass: Tranquility Zinc

# **Belfry** including Pevero option

The Belfry has a unique 'offset etched' detailing and comes in multiple glazing styles.

# Sunningdale

The Sunningdale is available with a wide range of glass designs.

Doorstyle Options

Sunningdale

Farmhouse Solid

Door Colour: Florida Door Colour: Moonshine Door Colour: Clotted Cream Door Colour: Stormy Seas Door Glass: Trio Diamond Door Glass: Louisiana Door Glass: Milan Door Glass: Artemis ORiGINAL® Trending Colours Agate Grey Clay

## Merion

including 4Grid option

The Merion is available with a complementary glass range designed specifically for this door style.

Door Colour: Agate Grey
Door Glass: Prestige

Door Colour: Twilight

Door Glass: Milan