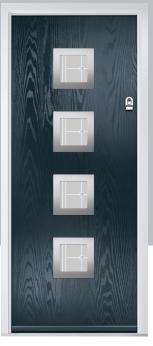

# Carnoustie

including Birkdale and Penina options

Our most popular composite door option which is now available in a choice of three glazing styles.

Carnoustie

Birkdale

Penina

Door Glass: Milan

Door Glass: Lanesborough Blue

Door Glass: Cubic

Door Colour: Cotswold

Door Glass: Astoria

Doo

Door Colour: Black

Door Colour: California

Door Glass: Prestige

Door Colour: Sage

Door Glass: Artisan

Penina Option

Door Colour: Cream White
Door Glass: Bloomsbury

Birkdale Option Door Colour: **Shadow**Door Glass: **Metropolis** 

Door Colour: Clay
Door Glass: Mercury

Door Colour: Very Berry
Door Glass: Belgravia