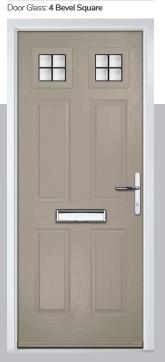

4 Bevel

A simple glass design combining 4 clear bevelled glass squares and blackened caming that allows the light to flood.