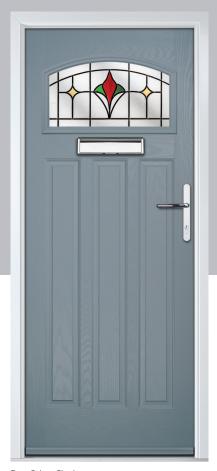

11Grid Option

# Gleneagles including 4Grid option

With its eloquent design the Gleneagles is proving to be a very popular design enhanced even further with the grid option.









Door Colour: Moonshine

Door Colour: **Twilight** 

Door Colour: Silver Grey
Door Glass: Synergy

Door Colour: **Diablo**Door Glass: **Onyx** 





















Door Colour: Nimbus

Door Glass: Graphite



Door Colour: Black
Door Glass: Louisiana



Door Colour: Clotted Cream

Door Glass: Optimal

4Grid Option

# St Andrews

Reminiscent of the door styles of the 1930's, the St Andrews door is available as a solid door option as well as a glazed.









St Andrews

St Andrews Solid

Door Colour: Twilight

Door Glass: Tranquility Zinc

Door Glass: Impression









ORiGINAL®

Trending Colours











Door Colour: Shadow

Door Glass: Tiffany





Door Glass: Hathaway



Door Colour: Golden Oak

Door Glass: Louisiana

# **Belfry** including Pevero option

The Belfry has a unique 'offset etched' detailing and comes in multiple glazing styles.

















# Sunningdale

The Sunningdale is available with a wide range of glass designs.







Doorstyle Options



Sunningdale

Farmhouse Solid

Door Colour: Florida Door Colour: Moonshine Door Colour: Clotted Cream Door Colour: Stormy Seas Door Glass: Trio Diamond Door Glass: Louisiana Door Glass: Milan Door Glass: Artemis ORiGINAL® Trending Colours Agate Grey Clay







Door Colour: Dusky Pink
Door Glass: Prestige



Door Colour: Citrine

Door Glass: Hive

Chrome Bee Knocker available to order

## Merion

including 4Grid option

The Me