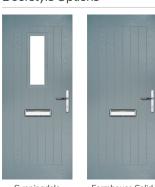

# Carnoustie

including Birkdale and Penina options

Our most popular composite door option which is now available in a choice of three glazing styles.

Carnoustie

Birkdale

Penina

Door Glass: Milan

Door Glass: Lanesborough Blue