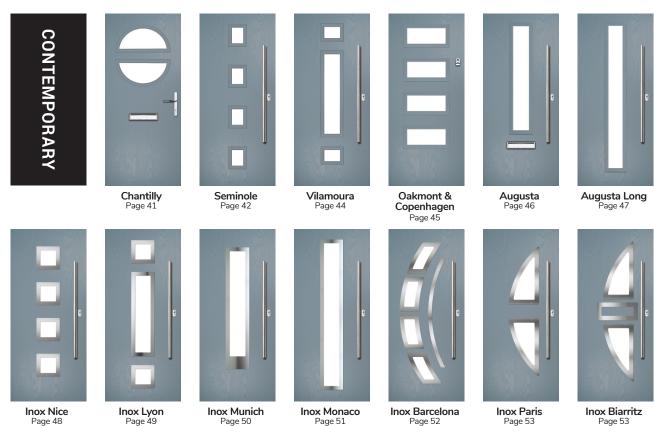

Page 36

A selection of modern styles using our non-moulded, woodgrain doors and glazed using the FLiP® Flat Grained cassette option. For a more European look, choose the stunning lnox<sup>TM</sup> stainless steel frames.

## Chantilly

Door Colour Black | Door Glass Stardrop

## Seminole

The Seminole is a very popular contemporary door design with an abundance of glazing options and positions.

Doorstyle Options

Seminole 4

Seminole 3

Left Option

Door Colour: Clotted Cream

Door Glass: Impression

### Vilamoura

The inline slim glazing details on the Vilamoura door is inspired by the European door look.

Door Colour: Anthracite Grey

Door Glass: Louisiana

Door Colour: **Agate Grey**Door Glass: **Graphite** 

#### **Oakmont**

including Copenhagen option

A stunning new design using colour matched cassettes for all colour options.

## Augusta

With its simple, slim glazed panel and parallel pull handle, the Augusta has a clean modern style.

Door Colour: **Bolero**Door Glass: **Luxor** 

Door Colour: Sage
Door Glass: Impression

Door Colour: Victory Blue
Door Glass: Lotus

## **Augusta Long**

A full length decorative glass alternative to the standard Augusta.

#### **Inox Nice**

The Inox Nice door offers a Mediterranean style with four decorative lites that allow the light to stream in.

Door Colour: Clay Door Glass: Vector (Black Only)

Door Colour: Anthracite Grey Door Glass: Mercury

## **Inox Lyon**

#### **Inox Munich**

With its large single centre lite drawing the eye, the lnox Munich achieves a bold yet graceful design.

Door Colour: **Agate Grey**Door Glass: **Graphite** 

Door Colour: Anthracite Grey
Door Glass: Synergy

#### **Inox Monaco**

#### **Inox Barcelona**

The sweeping Barcelona design 'oozes' sophistication and is a popular option. Available with or without curve panel.

Door Colour: Stormy Seas Door Glass: Tokyo

Left Option

Door Colour: Very Berry Door Glass: Halo

#### **Inox Paris**

including Biarritz option

The Inox Paris door delivers flair and grace, and with the Biarritz option, you can make a real statement.