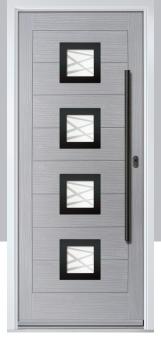

# Carnoustie

including Birkdale and Penina options

Our most popular composite door option which is now available in a choice of three glazing styles.

Carnoustie

Birkdale

Penina

Door Glass: Milan

Door Glass: Lanesborough Blue

Door Glass: Cubic

Door Colour: Cotswold

Door Glass: Astoria

Doo

Door Colour: Black

Door Colour: California

Door Glass: Prestige

Door Colour: Sage