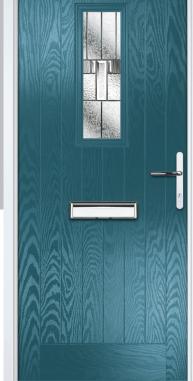

# Carnoustie

including Birkdale and Penina options

Our most popular composite door option which is now available in a choice of three glazing styles.

Carnoustie

Birkdale

Penina

Door Glass: Milan

Door Glass: Lanesborough Blue

#### Birchwood

The purity of this linear range draws its inspiration from Frank Lloyd Wright. Hints of cubism come together with leading edge glass technology to create a wonderful multi-textured finish.