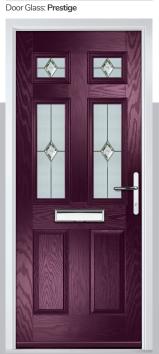

# Carnoustie

including Birkdale and Penina options

Our most popular composite door option which is now available in a choice of three glazing styles.

Carnoustie

Birkdale

Penina

Door Glass: Milan

Door Glass: Lanesborough Blue

Door Glass: Cubic

Door Colour: Cotswold

Door Glass: Astoria

Doo

Door Colour: Black

Door Colour: California

Door Glass: Prestige

Door Colour: Sage

Door Colour: Dusky Pink
Door Glass: Prestige

Door Colour: Citrine

Door Glass: Hive

Chrome Bee Knocker available to order