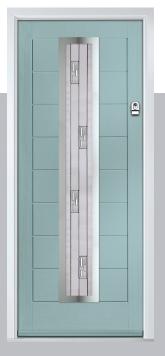

## **Augusta Long**

A full length decorative glass alternative to the standard Augusta.

## Monza II Augusta Long

With its contemporary linear etched detailing, the Monza II is a stunning door available glazed or as a solid door option.

Augusta Long

<sup>\*</sup>Numbers is a bespoke glass design, customised to suit your number/letter requirements. We use a standardised font but the position and scale may differ according to the number of characters requested.