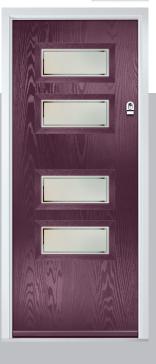

# Carnoustie

including Birkdale and Penina options

Our most popular composite door option which is now available in a choice of three glazing styles.

Carnoustie

Birkdale

Penina

Door Glass: Milan

Door Glass: Lanesborough Blue

Door Glass: Cubic

Door Colour: Cotswold

Door Glass: Astoria

Doo

Door Colour: Black

Door Colour: California

Door Glass: Prestige

Door Colour: Sage