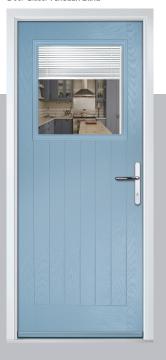

Door Colour: Clotted Cream

Door Colour: Silver Grey Door Glass: Aztec

Door Colour: Wedgewood Door Glass: Optimal

11Grid Option