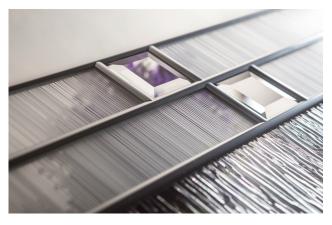

#### **Exclusive Glazing Cassettes**

The ORiGINAL® Composite door range uses FLiP®, DoorCo's® exclusive glazing cassette system with revolutionary Foam in Place technology. Genesis Entrance® also offers the unique  $Inox^{TM}$  cassette system finished in stainless steel or black matt finish.

## Endless possibilities.

FLiP® is the new door glazing cassette system developed by Genesis Entrance® with a revolutionary Foam in Place technology that delivers a superior seal and aesthetic never seen before.

#### FiP® Technology

The pre-applied foam in place technology creates a superior seal that prevents any water ingress.  $FLiP^{\otimes}$  achieved over 1000pa through the glazing aperture during weather testing.