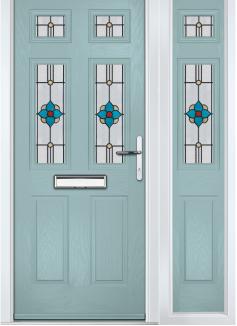

# Composite Sidepanel Options

For homes with larger openings, we offer a range of sidelight options to complement your door. This option is available with full, matching decorative glass. Size restrictions apply which are shown on page 84.