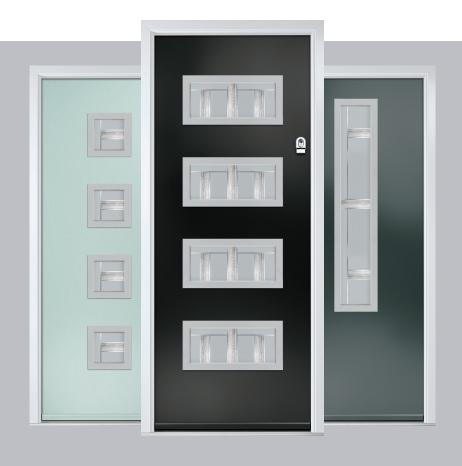

With such a wide selection of styles, colours, hardware and glazing options available for your new door, it can sometimes be difficult to visualise what you need. Our door designer lets you do just that and even lets you upload a picture of your home to see exactly how your choices will look in reality.

#### You're the Designer

Choose your style, then your colour, completely change the look with the various glazing options and then complete the look with your choice of hardware. Don't leave it to guesswork, we can show you exactly how your choices will look in your home with our online designer. We'll take you through the choices, upload a picture of your home and superimpose the door you have designed to ensure your choice complements it perfectly.

There are so many combinations that it's often difficult to know which ones are right for you until you see it in place. Make sure you make the right choices by designing your ideal door on our door designer.