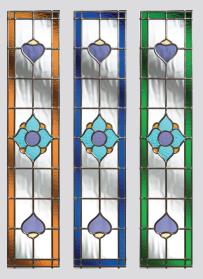

#### **Glass Colour Options**

The Lanesborough glass designs lend themselves to colour co-ordination of the glass to complement or contrast your choice of door colour. Choose from either Amber, Blue or Green borders.

expect in your door. Available in 3 border colours: Amber, Blue or Green.

leadlight design, reminiscent of the Victorian era. With Lanesborough, you can now have all

the benefits of traditional leadlights, with the performance and thermal properties you would