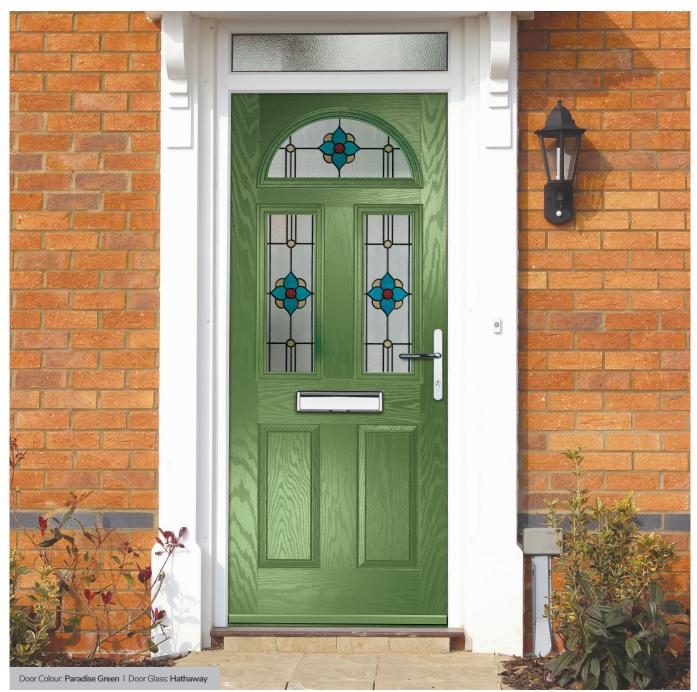

# Carnoustie

including Birkdale and Penina options

Our most popular composite door option which is now available in a choice of three glazing styles.

Carnoustie

Birkdale

Penina

Door Glass: Milan

Door Glass: Lanesborough Blue

Door Glass: Cubic

Door Colour: Cotswold

Door Glass: Astoria

Doo

Door Colour: Black

Door Colour: California

Door Glass: Prestige

Door Colour: Sage