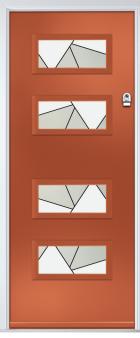

Door Colour: White
Door Glass: Tectronic

Door Colour: **Anthracite Grey**Door Glass: **Louisiana** 

Farmhouse Option

Door Colour: Emerald
Door Glass: Cubic

Door Colour: French Blue
Door Glass: Mercury

Farmhouse Option Door Colour: Moonshine

Door Colour: **Diablo**Door Glass: **Tectronic** 

Door Colour: Bright Pink
Door Glass: Belgravia