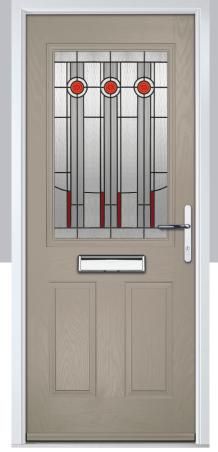

#### **Glass Colour Options**

The Lanesborough glass designs lend themselves to colour co-ordination of the glass to complement or contrast your choice of door colour. Choose from either Amber, Blue or Green borders.

#### Indulgence Grey

The delicately shaped clear glass bevels glisten against the etched glass and create a look of understated and tasteful elegance.

Genuine coloured Spectrum Glass with blackened cames combine to create this stunning

expect in your door. Available in 3 border colours: Amber, Blue or Green.

leadlight design, reminiscent of the Victorian era. With Lanesborough, you can now have all

the benefits of traditional leadlights, with the performance and thermal properties you would