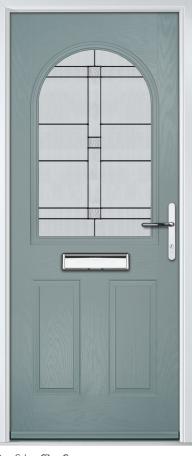

# Gleneagles including 4Grid option

With its eloquent design the Gleneagles is proving to be a very popular design enhanced even further with the grid option.

Door Colour: Moonshine

Door Colour: **Twilight** 

Door Colour: Silver Grey
Door Glass: Synergy

Door Colour: **Diablo**Door Glass: **Onyx** 

Door Colour: Nimbus

Door Glass: Graphite

Door Colour: Black
Door Glass: Louisiana

Door Colour: Clotted Cream

Door Glass: Optimal

4Grid Option