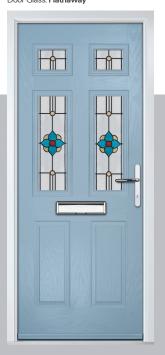

# St Andrews

Reminiscent of the door styles of the 1930's, the St Andrews door is available as a solid door option as well as a glazed.

St Andrews

St Andrews Solid

Door Colour: Twilight

Door Glass: Tranquility Zinc

Door Glass: Impression

ORiGINAL®

Trending Colours

Door Colour: Shadow

Door Glass: Tiffany

Door Glass: Hathaway

Door Colour: Golden Oak

Door Glass: Louisiana