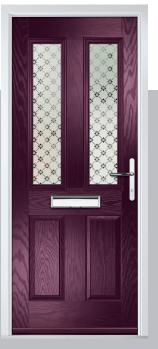

# Carnoustie

including Birkdale and Penina options

Our most popular composite door option which is now available in a choice of three glazing styles.

Carnoustie

Birkdale

Penina

Door Glass: Milan

Door Glass: Lanesborough Blue

Door Glass: Cubic

Door Colour: Cotswold

Door Glass: Astoria

Doo

Door Colour: Black

Door Colour: California

Door Glass: Prestige

Door Colour: Sage

Door Glass: Artisan

Penina Option

Door Colour: Cream White
Door Glass: Bloomsbury

Birkdale Option Door Colour: **Shadow**Door Glass: **Metropolis** 

Door Colour: Clay
Door Glass: Mercury

Door Colour: Very Berry
Door Glass: Belgravia