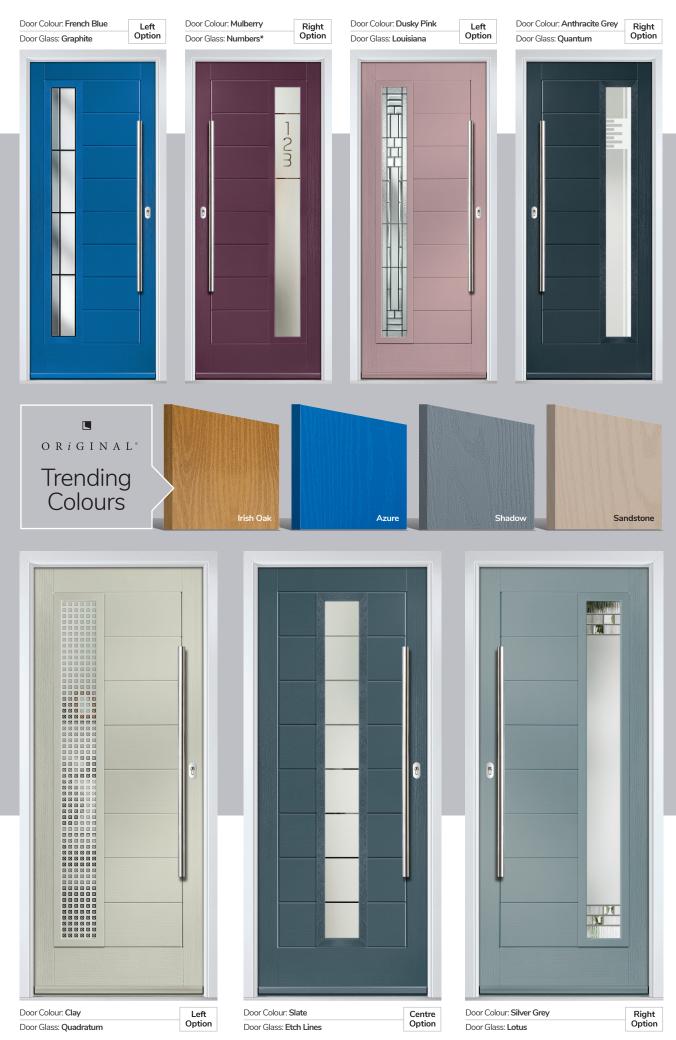

Door Colour: Nimbus

Door Glass: Prestige

Door Colour: Clotted Cream

Door Glass: Stardrop

Door Colour: French Blue
Door Glass: Bloomsbury

Door Colour: Mulberry

Door Glass: Impression

Door Colour: **Chartwell Green**Door Glass: **Trio Diamond** 

Door Colour: Military Grey
Door Glass: Numbers\*

Portrush Option

Door Colour: Silver Grey
Door Glass: Synergy

Door Colour: **Diablo**Door Glass: **Onyx** 

Door Colour: Nimbus

Door Glass: Graphite

Door Colour: Black
Door Glass: Louisiana

Door Colour: Clotted Cream

Door Glass: Optimal

Door Glass: Impression

ORiGINAL®

Trending Colours

Door Colour: Shadow

Door Glass: Tiffany

Door Glass: Hathaway

Door Colour: Golden Oak

Door Glass: Louisiana

Door Colour: Dusky Pink
Door Glass: Prestige

Door Colour: Citrine

Door Glass: Hive

Chrome Bee Knocker available to order