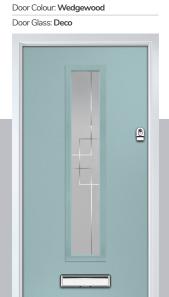

Door Colour: Clotted Cream

Door Colour: Silver Grey Door Glass: Aztec

Door Colour: Wedgewood Door Glass: Optimal

11Grid Option