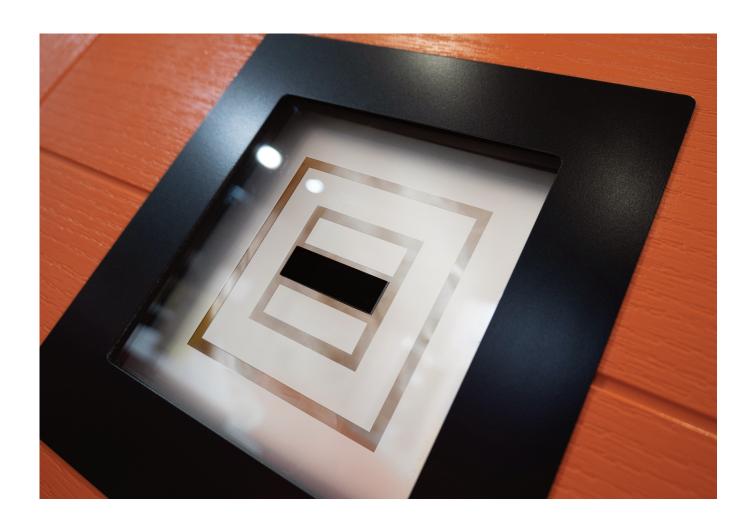

## Endless possibilities.

FLiP® is the new door glazing cassette system developed by Genesis Entrance® with a revolutionary Foam in Place technology that delivers a superior seal and aesthetic never seen before.

#### FiP® Technology

The pre-applied foam in place technology creates a superior seal that prevents any water ingress.  $FLiP^{\otimes}$  achieved over 1000pa through the glazing aperture during weather testing.