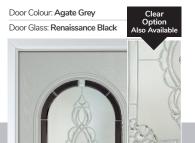

#### Renaissance

'Renaissance' epitomises ultimate luxury. An ornate clear bevel cluster will shimmer and refract natural light beautifully. This lush option is available with the choice of a clear or black crystal cut border.