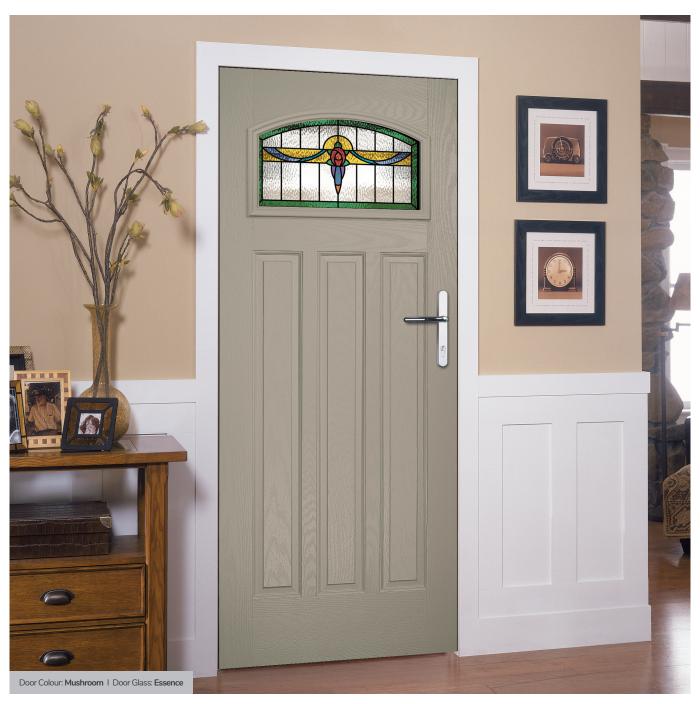

#### Essence

A 1930's style decorative glass design combining a range of bold heritage colours and textured glasses with blackened caming and traditional soldered joints.