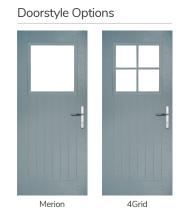

## Merion

including 4Grid option

The Merion is available with a complementary glass range designed specifically for this door style.

Door Colour: Agate Grey
Door Glass: Prestige

Door Colour: Twilight

Door Glass: Milan