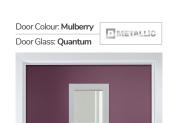

Door Colour: Alaskan Birch Door Glass: Trinity

Door Colour: Victory Blue Door Glass: Vector (Black Only)

Option

Door Colour: Anthracite Grey

Door Glass: Cubic

Door Colour: Wedgewood
Door Glass: Luxor

Door Colour: Pale Pink

Door Glass: Quantum

Black Option Door Colour: Irish Oak
Door Glass: Clear

I GRAINED DESIGNER DOORS