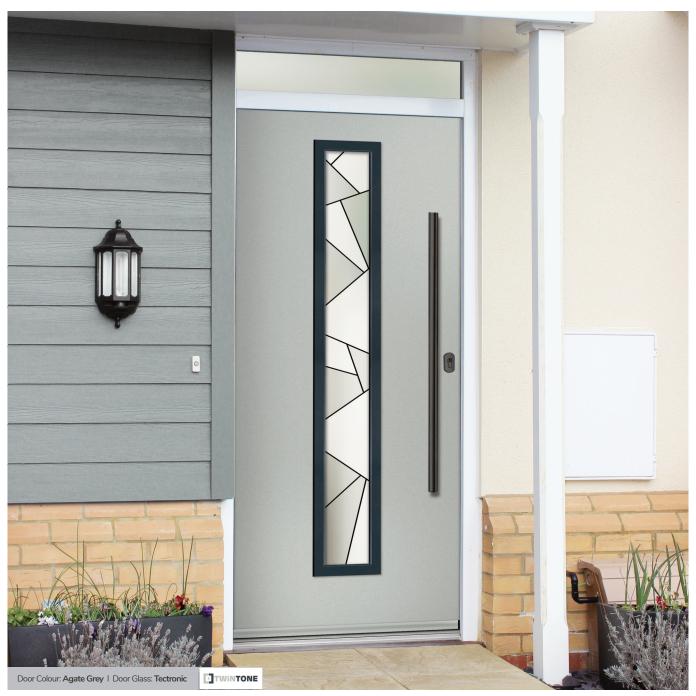

Door Colour: White
Door Glass: Tectronic

Door Colour: **Anthracite Grey**Door Glass: **Louisiana** 

Farmhouse Option

### Vilamoura

The inline slim glazing details on the Vilamoura door is inspired by the European door look.

Door Colour: Anthracite Grey

Door Glass: Louisiana

Door Colour: **Agate Grey**Door Glass: **Graphite** 

Door Colour: Emerald
Door Glass: Cubic

Door Colour: French Blue
Door Glass: Mercury

Farmhouse Option Door Colour: Moonshine

Door Colour: **Diablo**Door Glass: **Tectronic** 

Door Colour: Bright Pink
Door Glass: Belgravia