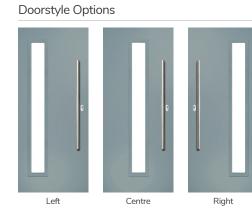

## Seminole

The Seminole is a very popular contemporary door design with an abundance of glazing options and positions.

Doorstyle Options

Seminole 4

Seminole 3

Left Option

Door Colour: Clotted Cream

Door Glass: Impression