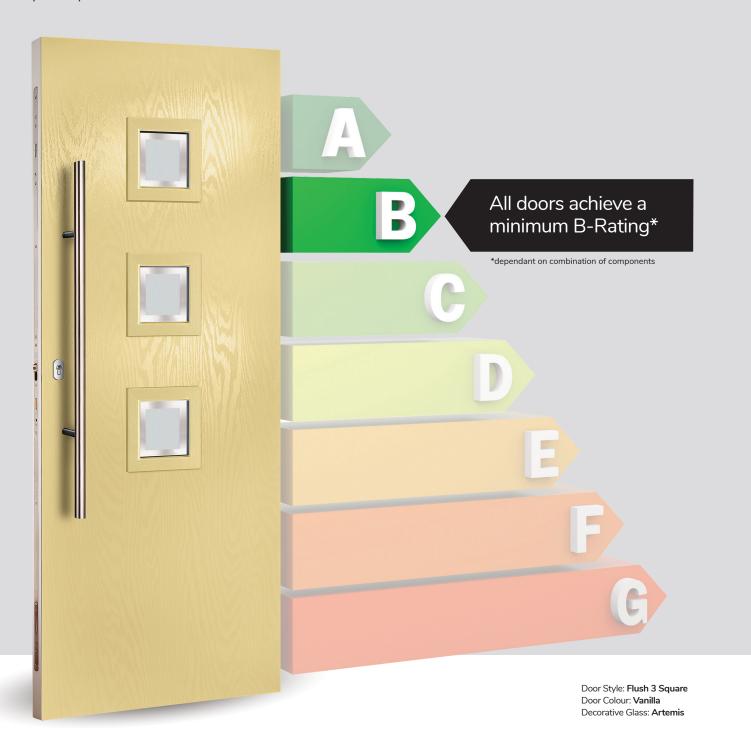

#### **Thermal Performance**

The ORiGINAL® composite doors are thermally efficient by design.

The warm foam core allows the door to have a significantly better 'U' value than any other option on the market and our entire range meets with the requirements of the current Building Regulations.

Our full door range complies with Document L when using as a minimum a standard 3 chamber profile system & low aluminium threshold.

There are various upgrades to the glass options which increase the thermal performance of the door. To find the U-Value of you individual door set, please visit the Buildcheck calculator which contains the current Genesis Entrance® door range.