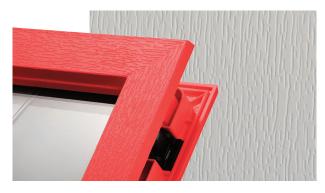

#### **Exclusive Glazing Cassettes**

The ORiGINAL® Composite door range uses FLiP®, DoorCo's® exclusive glazing cassette system with revolutionary Foam in Place technology. Genesis Entrance® also offers the unique  $Inox^{TM}$  cassette system finished in stainless steel or black matt finish.

#### **Glazing Service**

Our in-house specialist team offers a bespoke service to pre-glaze doors using the  $\mathsf{FLiP}^{\otimes}$  or  $\mathsf{Inox}^{\mathsf{TM}}$  cassette.

## Endless possibilities.

FLiP® is the new door glazing cassette system developed by Genesis Entrance® with a revolutionary Foam in Place technology that delivers a superior seal and aesthetic never seen before.

#### FiP® Technology

The pre-applied foam in place technology creates a superior seal that prevents any water ingress.  $FLiP^{\otimes}$  achieved over 1000pa through the glazing aperture during weather testing.