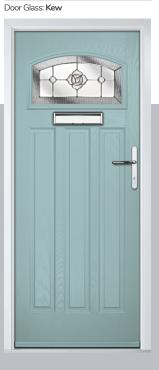

#### Kew

Kew combines intricate bevel work and soft water glass against a background of obscure etched glass. The central flower motif will make a stunning focal point for any door.