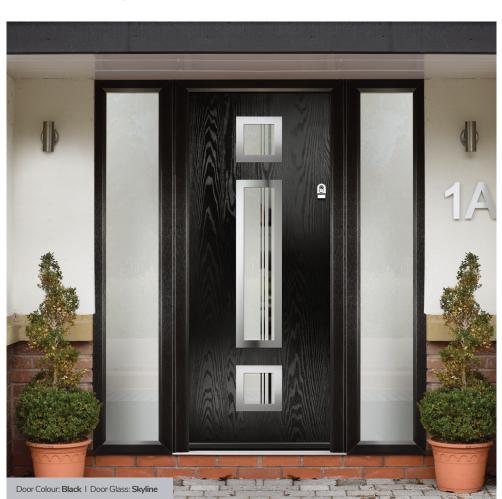

olour: Olive Grove
Door Glass: Trio Diamond









I GRAINED CONTEMPORARY DOORS

## **Augusta Long**

A full length decorative glass alternative to the standard Augusta.







#### **Inox Nice**

The Inox Nice door offers a Mediterranean style with four decorative lites that allow the light to stream in.







Door Colour: Clay Door Glass: Vector (Black Only)



Door Colour: Anthracite Grey Door Glass: Mercury



Door Colour: Silver Grey Door Glass: Graphite



Option

Links Option DESIGNER

Door Colour: Sage Door Glass: Cubic

Door Colour: Very Berry
Door Glass: Cubic

Door Colour: **Shadow**Door Glass: **Trinity** 

Links Option

Door Colour: Nimbus

Door Glass: Mercury

Black Option Door Colour: Moonshine
Door Glass: Graphite









I GRAINED CONTEMPORARY DOORS

## **Inox Lyon**







#### **Inox Munich**

With its large single centre lite drawing the eye, the lnox Munich achieves a bold yet graceful design.







Door Colour: **Agate Grey**Door Glass: **Graphite** 



Door Colour: Anthracite Grey
Door Glass: Synergy



Door Colour: Black
Door Glass: Luxor





Door Colour: Twilight

Door Glass: Satin

Door Colour: Victory Blue
Door Glass: Graphite

Door Colour: Blue
Door Glass: Satin

Door Colour: Military Grey
Door Glass: Clear

Links Option

Door Colour: Irish Oak
Door Glass: Cubic

Black Option







I GRAINED CONTEMPORARY DOORS

#### **Inox Monaco**







#### **Inox Barcelona**

The sweeping Barcelona design 'oozes' sophistication and is a popular option. Available with or without curve panel.







Door Colour: Stormy Seas Door Glass: Tokyo

Left Option