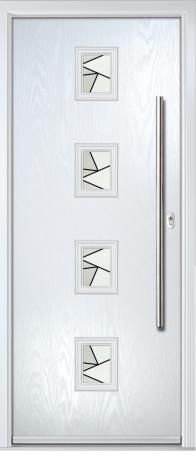

# Carnoustie

including Birkdale and Penina options

Our most popular composite door option which is now available in a choice of three glazing styles.

Carnoustie

Birkdale

Penina

Door Glass: Milan

Door Glass: Lanesborough Blue

Door Glass: Cubic

Door Colour: Cotswold

Door Glass: Astoria

Doo

Door Colour: Black

Door Colour: California

Door Glass: Prestige

Door Colour: Sage