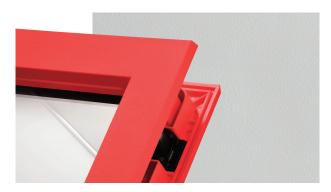

#### **Exclusive Glazing Cassettes**

The ORiGINAL® Composite door range uses FLiP®, DoorCo's® exclusive glazing cassette system with revolutionary Foam in Place technology. Genesis Entrance® also offers the unique  $Inox^{TM}$  cassette system finished in stainless steel or black matt finish.

#### **Glazing Service**

Our in-house specialist team offers a bespoke service to pre-glaze doors using the  $\mathsf{FLiP}^{\otimes}$  or  $\mathsf{Inox}^{\mathsf{TM}}$  cassette.

## Endless possibilities.

FLiP® is the new door glazing cassette system developed by Genesis Entrance® with a revolutionary Foam in Place technology that delivers a superior seal and aesthetic never seen before.

#### FiP® Technology

The pre-applied foam in place technology creates a superior seal that prevents any water ingress.  $FLiP^{\otimes}$  achieved over 1000pa through the glazing aperture during weather testing.