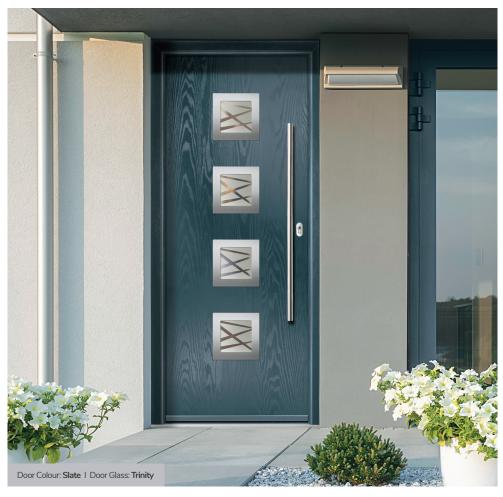

Door Colour: Citrine
Door Glass: Artemis

Door Colour: Slate
Door Glass: Trinity

Door Colour: Bahia Blue
Door Glass: Athena

Door Colour: Clay
Door Glass: Impression

Door Colour: Olive Grove
Door Glass: Trio Diamond