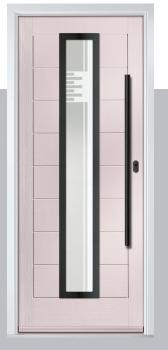

#### Soul Pink

The combination of delicate pink colours with varying levels of transparency, combine to create a modern design with a nod to the mid-century modern design style.