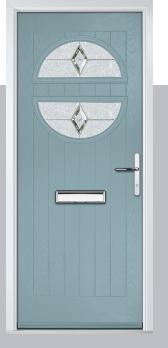

Doorstyle Options



Sunningdale

Farmhouse Solid

Door Colour: Florida Door Colour: Moonshine Door Colour: Clotted Cream Door Colour: Stormy Seas Door Glass: Trio Diamond Door Glass: Louisiana Door Glass: Milan Door Glass: Artemis ORiGINAL® Trending Colours Agate Grey Clay







Door Colour: Dusky Pink
Door Glass: Prestige



Door Colour: Citrine

Door Glass: Hive

Chrome Bee Knocker available to order

## Merion

including 4Grid option

The Merion is available with a complementary glass range designed specifically for this door style.





















Door Colour: Agate Grey
Door Glass: Prestige

Door Colour: Twilight

Door Glass: Milan

Door Colour: Nimbus

Door Glass: Trio Diamond

Farmhouse Option

Door Colour: **Shadow**Door Glass: **Impression** 

Farmhouse Option









I GRAINED CONTEMPORARY DOORS

## Chantilly

Door Colour Black | Door Glass Stardrop







## Seminole

The Seminole is a very popular contemporary door design with an abundance of glazing options and positions.







Doorstyle Options



Seminole 4

Seminole 3

Left Option





Door Colour: Clotted Cream

Door Glass: Impression





Door Colour: White
Door Glass: Tectronic



Door Colour: **Anthracite Grey**Door Glass: **Louisiana** 

Farmhouse Option

### Vilamoura

The inline slim glazing details on the Vilamoura door is inspired by the European door look.









Door Colour: Anthracite Grey

Door Glass: Louisiana



Door Colour: **Agate Grey**Door Glass: **Graphite** 



Door Colour: Emerald
Door Glass: Cubic



Door Colour: French Blue
Door Glass: Mercury

Farmhouse Option Door