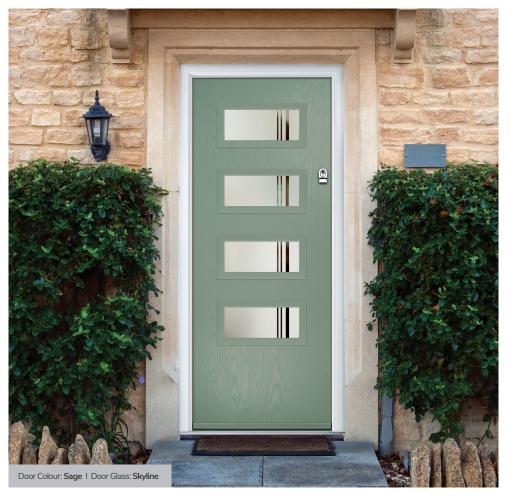

Door Glass: Cubic

Door Colour: Cotswold

Door Glass: Astoria

Doo

Door Colour: Black

Door Colour: California

Door Glass: Prestige

Door Colour: Sage

#### Skyline

A simplistic yet strikingly modern glass design, Skyline uses a combination of multi-width clear lines against a background of delicately sandblasted glass.