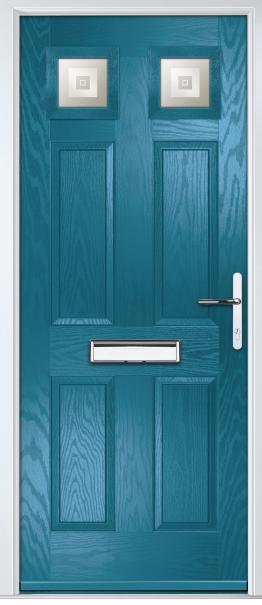

# Carnoustie

including Birkdale and Penina options

Our most popular composite door option which is now available in a choice of three glazing styles.

Carnoustie

Birkdale

Penina

Door Glass: Milan

Door Glass: Lanesborough Blue