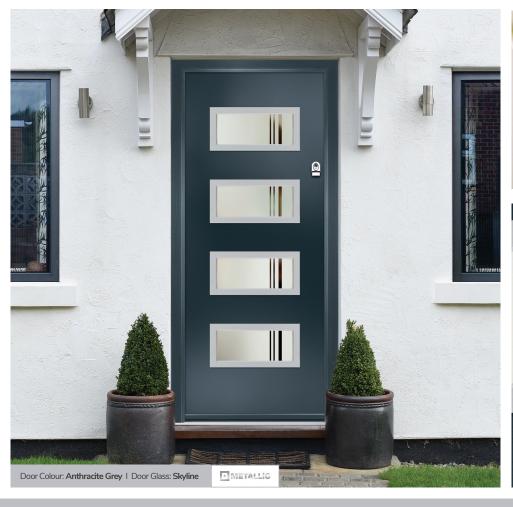

#### Skyline

A simplistic yet strikingly modern glass design, Skyline uses a combination of multi-width clear lines against a background of delicately sandblasted glass.