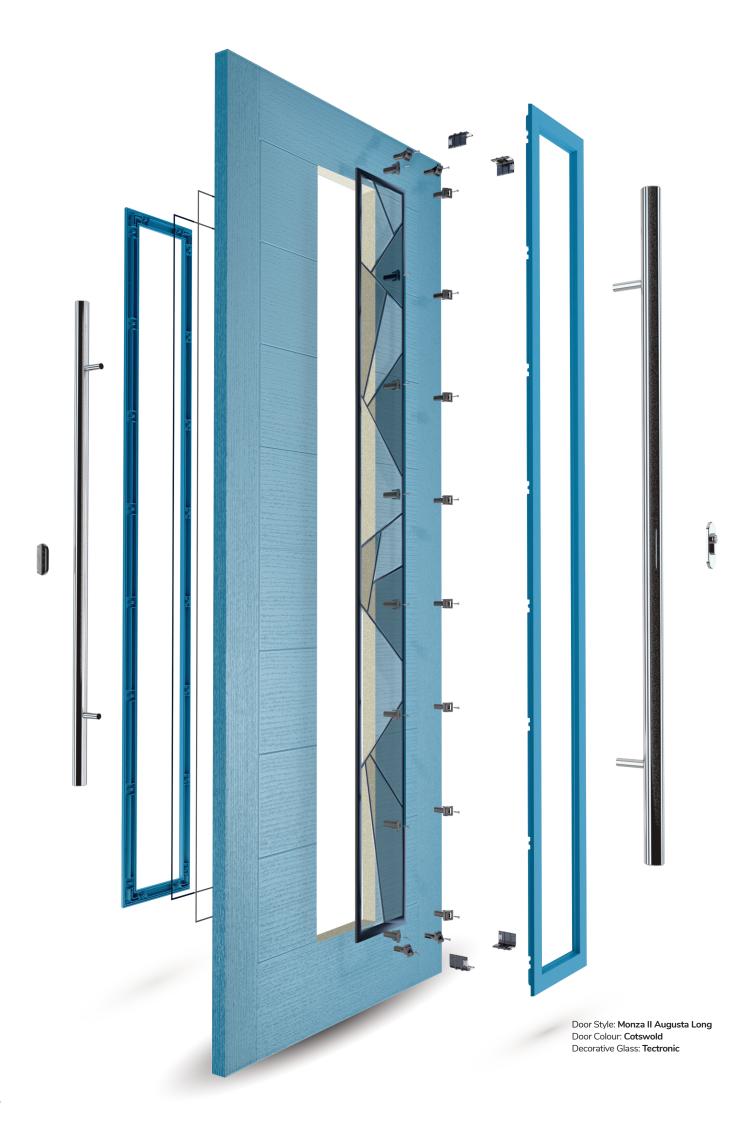

## Endless possibilities.

FLiP® is the new door glazing cassette system developed by Genesis Entrance® with a revolutionary Foam in Place technology that delivers a superior seal and aesthetic never seen before.

#### FiP® Technology

The pre-applied foam in place technology creates a superior seal that prevents any water ingress.  $FLiP^{\otimes}$  achieved over 1000pa through the glazing aperture during weather testing.

#### **Composite Construction and GRP Skins**

The ORiGINAL® composite door is the minimal-maintenance alternative to traditional door materials. It has 44mm reinforced GRP skins, finished in either woodgrain or DoorCo's® exclusive smooth/etched finish that perfectly matches aluminium, delivers kerb appeal for any property. The ORiGINAL® door outperforms other market alternatives with outstanding thermal performance. Inside, the PU foam core reduces heat loss and is encompassed by an LVL (Laminated Veneer Lumber) subframe to provide strength and rigidity. The door protects the home from the elements and will have minimal thermal expansion and contraction rates under extreme temperature variations which is perfectly normal.

#### **Exclusive Glazing Cassettes**

The ORiGINAL® Composite door range uses FLiP®, DoorCo's® exclusive glazing cassette system with revolutionary Foam in Place technology. Genesis Entrance® also offers the unique  $Inox^{TM}$  cassette system finished in stainless steel or black matt finish.