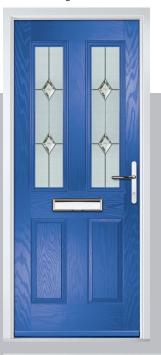

# Carnoustie

including Birkdale and Penina options

Our most popular composite door option which is now available in a choice of three glazing styles.

Carnoustie

Birkdale

Penina

Door Glass: Milan

Door Glass: Lanesborough Blue