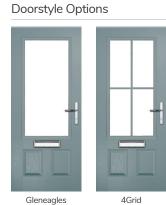

# Gleneagles including 4Grid option

With its eloquent design the Gleneagles is proving to be a very popular design enhanced even further with the grid option.

Door Colour: Moonshine

Door Colour: **Twilight** 

Door Colour: Silver Grey
Door Glass: Synergy

Door Colour: **Diablo**Door Glass: **Onyx** 

Door Colour: Nimbus

Door Glass: Graphite

Door Colour: Black
Door Glass: Louisiana

Door Colour: Clotted Cream

Door Glass: Optimal

4Grid Option