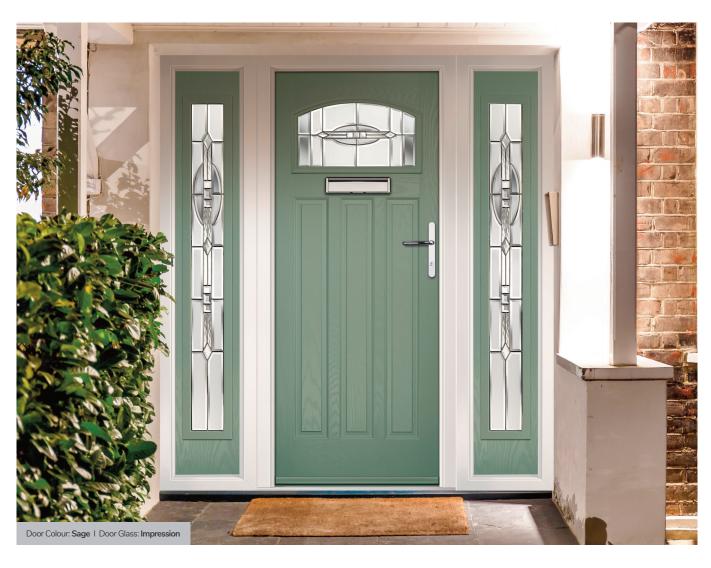

th four decorative horizontal lites that allow light to stream in.









Door Colour: Silver Grey
Door Glass: Belgravia



Door Colour: Olive Grove
Door Glass: Cubic



Door Colour: Moonshine

Door Glass: Victorian Border



Door Colour: Florida

Door Glass: Tectronic

Copenhagen Option







Door Colour: Shadow

Inox Munich

Door Colour: Blue

Door Glass: Luxor



Inox Munich

Silver Option

I LINKS DESIGNER DOORS

# Links Augusta









# Links Augusta Long

A full length decorative glass alternative to the standard Links Augusta.













# Composite Sidepanel Options

For homes with larger openings, we offer a range of sidelight options to complement your door. This option is available with full, matching decorative glass. Size restrictions apply which are shown on page 84.





Door Colour: Mulberry
Door Glass: Trio Diamonds











Door Colour: Wedgewood
Door Glass: Hathaway

Door Colour: **Shadow**Door Glass: **Louisiana** 

## **GLAZING**

## **Decorative Glass Options**

Decorative Glass transforms doors and makes a personal statement. We offer a range of styles to suit all budgets and tastes from contemporary styling to traditional choices. All our decorative glass is manufactured to the highest possible standards.





4 Bevel

A simple glass design combining 4 clear bevelled glass squares and blackened caming that allows the light to flood.



#### Artisan

Striking and flowing elliptical shapes join an array of crystal clear diamond bevels to create a dazzling effect. Glue chip surrounding textures provide a perfect contrasting finish.



#### Birc