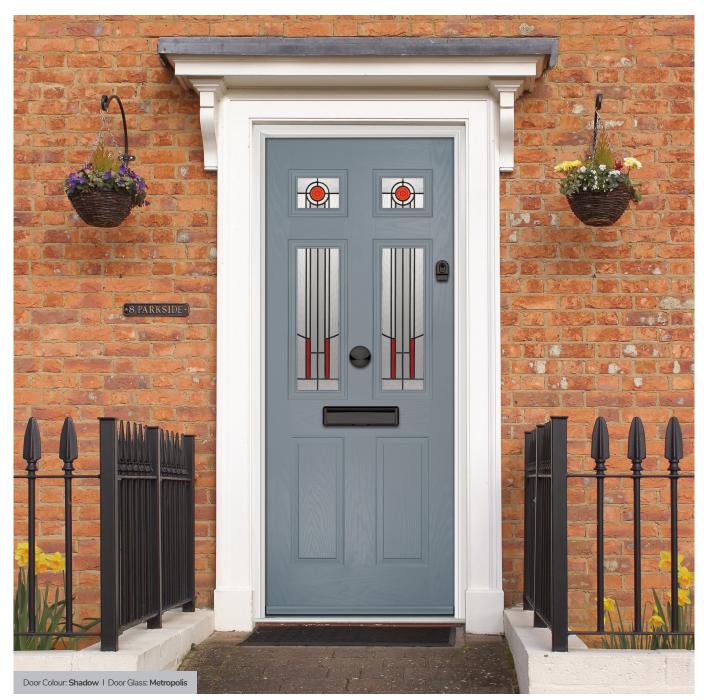

# **Lytham** including 4Grid and 9Grid options

With its large glazed area, the Lytham lets light flood through. Also available with GridLite and our unique integral blind option.

Door Colour: Shadow
Door Glass: Bloomsbury

#### Metropolis

Metropolis is inspired by the Art Deco designs of the 1930's and, with its bold design and colourways, it looks equally at home in both traditional and more modern door settings.