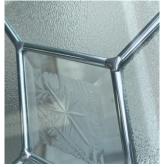

#### **Composite Construction and GRP Skins**

The ORiGINAL® composite door is the minimal-maintenance alternative to traditional door materials. It has 44mm reinforced GRP skins, finished in either woodgrain or DoorCo's® exclusive smooth/etched finish that perfectly matches aluminium, delivers kerb appeal for any property. The ORiGINAL® door outperforms other market alternatives with outstanding thermal performance. Inside, the PU foam core reduces heat loss and is encompassed by an LVL (Laminated Veneer Lumber) subframe to provide strength and rigidity. The door protects the home from the elements and will have minimal thermal expansion and contraction rates under extreme temperature variations which is perfectly normal.

#### **Exclusive Glazing Cassettes**

The ORiGINAL® Composite door range uses FLiP®, DoorCo's® exclusive glazing cassette system with revolutionary Foam in Place technology. Genesis Entrance® also offers the unique  $Inox^{TM}$  cassette system finished in stainless steel or black matt finish.

The ORiGINAL® composite door offers a truly appealing entrance for any home, with a high-definition smooth or grained GRP outer skin that will look stunning for years to come. The door offers stability from the elements with its inner core of LVL encased with composite stiles and rails for protection against any water ingress. Our doors usually have a grained PVC edge to the hinge and lock side in either White, Chartwell Green, Anthracite Grey, stain or painted finish.