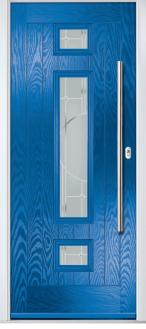

Door Colour: White
Door Glass: Tectronic

Door Colour: **Anthracite Grey**Door Glass: **Louisiana** 

Farmhouse Option

Door Colour: Emerald
Door Glass: Cubic

Door Colour: French Blue
Door Glass: Mercury

Farmhouse Option Door Colour: Moonshine

Door Colour: **Diablo**Door Glass: **Tectronic** 

Door Colour: Bright Pink
Door Glass: Belgravia