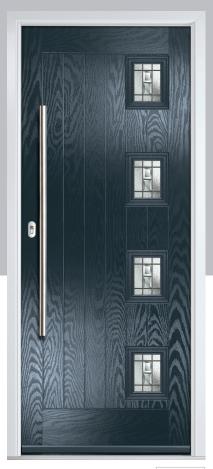

# Carnoustie

including Birkdale and Penina options

Our most popular composite door option which is now available in a choice of three glazing styles.

Carnoustie

Birkdale

Penina

Door Glass: Milan

Door Glass: Lanesborough Blue

Door Glass: Cubic

Door Colour: Cotswold

Door Glass: Astoria

Doo

Door Colour: Black

Door Colour: California

Door Glass: Prestige

Door Colour: Sage