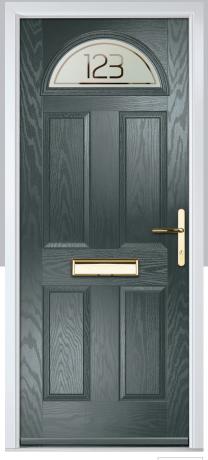

# Carnoustie

including Birkdale and Penina options

Our most popular composite door option which is now available in a choice of three glazing styles.

Carnoustie

Birkdale

Penina

Door Glass: Milan

Door Glass: Lanesborough Blue

Door Glass: Cubic

Door Colour: Cotswold

Door Glass: Astoria

Doo

Door Colour: Black

Door Colour: California

Door Glass: Prestige

Door Colour: Sage